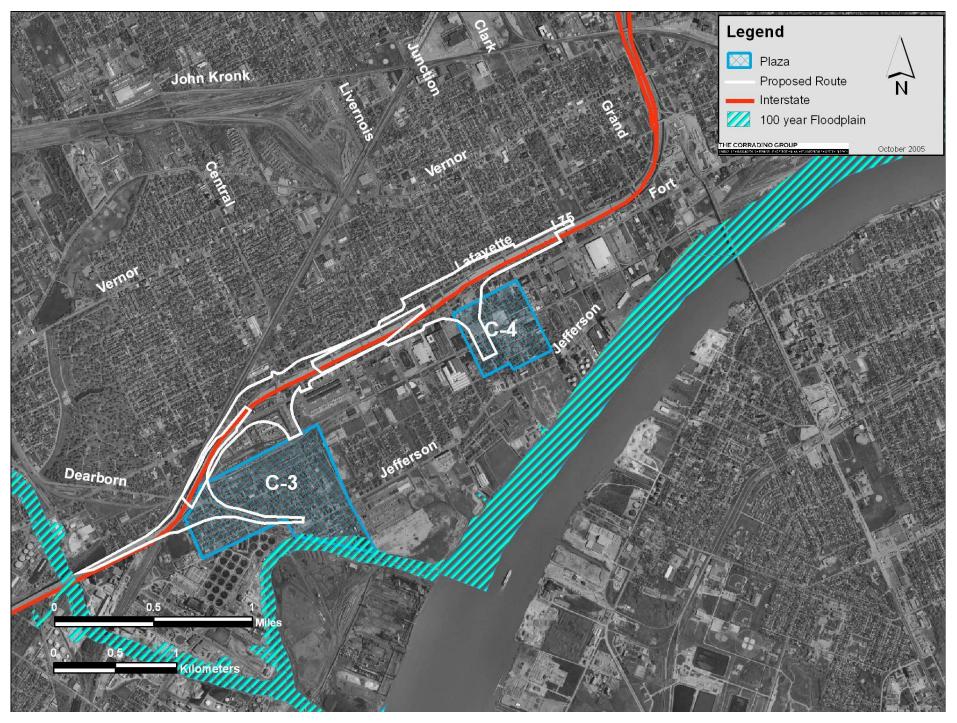

#### Environmental Sites Affecting Plan Implementation C-3 and C-4

#### Floodplains C-3 and C-4

Floodplains II-2 through II-4

Floodplains

Streams and Water Crossings