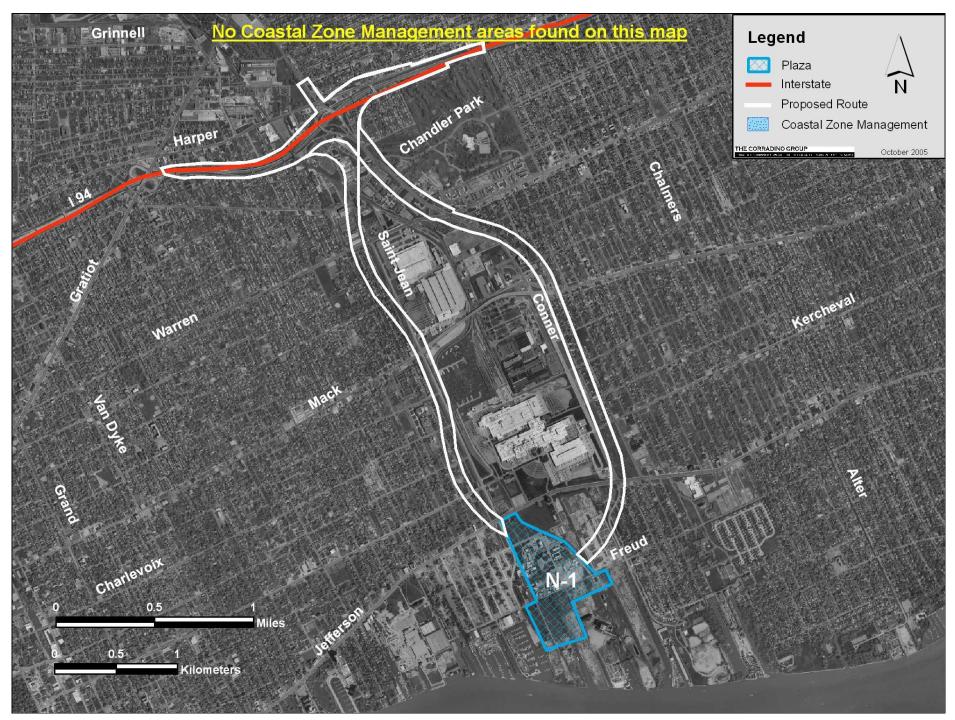

#### Coastal Zone Management Projects II-2 through II-4

Coastal Zone Management Projects N-1