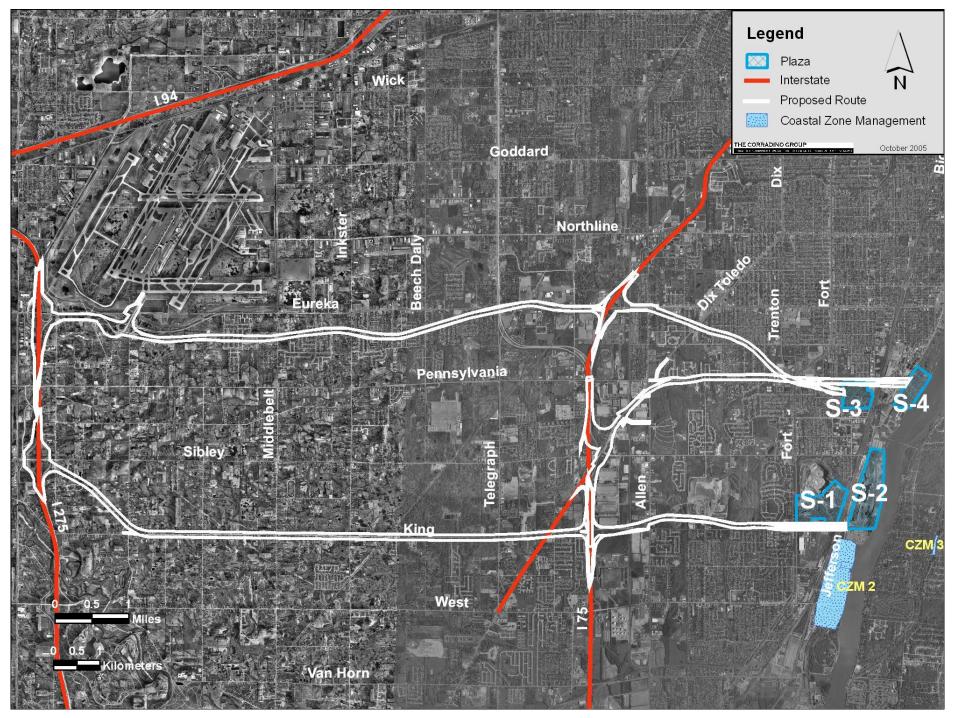

#### Environmental Sites Affecting Plan Implementation S-1 through S-4

Environmental Sites Affecting Plan Implementation S-5

Environmental Sites Affecting Plan Implementation C-2

#### Historic Resources S-1 through S-4

Historic Resources S-5

Historic Resources C-2

Historic Resources C-3 and C-4

#### Coastal Zone Management Projects S-1 through S-4

Coastal Zone Management Projects S-5

Coastal Zone Management Projects C-2

### Legend

| Name                                          | Label |
|-----------------------------------------------|-------|
| Lake Sturgeon Habitat Restoration             | CZM 1 |
| Trenton Riverfront Park Shoreline Restoration | CZM 2 |
| Thorofare Canal Preserve Scenic Overlook      | CZM 3 |
| Public River Access Use                       | CZM 4 |
| Riverwalk Corridor                            | CZM 5 |