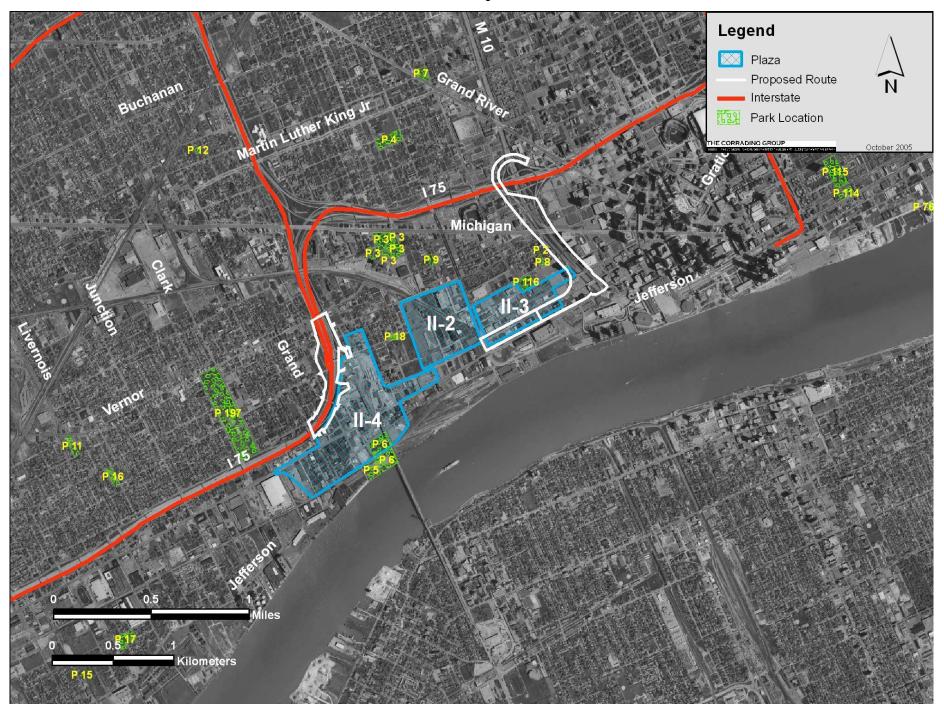

#### Environmental Sites Affecting Plan Implementation II-2 through II-4

Environmental Sites Affecting Plan Implementation

#### Historic Resources II-2 through II-4

Historic Resources N-1

| NRHP Sites / Structures                           |         |                                              |          |
|---------------------------------------------------|---------|----------------------------------------------|----------|
| Name                                              | Label   | Name                                         | Label    |
| Isham / Marx House                                | NRHP 18 | St. Johns Episcopal Church                   | NRHP 69  |
| Ford / Bacon House                                | NRHP 19 | Century Building / Little Theature           | NRHP 70  |
| Ford / MacNichol House                            | NRHP 20 | Elmwood Bar                                  | NRHP 71  |
| Lincoln Park Post Office                          | NRHP 33 | Trinity Evangelical Luthern Church Complex   | NRHP 75  |
| West Jefferson Avenue Rouge River Bridge          | NRHP 34 | Wilson Theature / Music Hall                 | NRHP 76  |
| St. Anne Roman Catholic Church Complex            | NRHP 35 | The Harmonie Club                            | NRHP 77  |
| James McMillan School                             | NRHP 39 | Merchants Building                           | NRHP 78  |
| St. Boniface Roman Catholic Church                |         | Breitmeyer-Tobin Building                    | NRHP 79  |
| Fort Street Presbyterian Church                   | NRHP 42 | L.B. King and Company / Annis Fur Building   | NRHP 80  |
| Fort Shelby Hotel                                 | NRHP 44 | Jerome H. Remick and Company Building        | NRHP 81  |
| State Savings Bank                                | NRHP 47 | Cary Building                                | NRHP 82  |
| Guardian Building                                 | NRHP 48 | Randolph Street Commercial Historic District | NRHP 83  |
| Vinton Building                                   | NRHP 49 | Monroe Avenue Historic District              | NRHP 84  |
| Bagley Memorial Fountain                          | NRHP 50 | Lawyers Building                             | NRHP 86  |
| Michigan Soldiers' and Sailors' Monument          | NRHP 51 | Wayne County Building                        | NRHP 87  |
| Capitol Park Historic District                    | NRHP 52 | Mariners' Church                             | NRHP 88  |
| Washington Boulevard Historic District            |         | Charles Trombley House                       | NRHP 89  |
| Farwell Building                                  | NRHP 54 | Saints Peter and Paul Church                 | NRHP 90  |
| G.A.R. Building                                   | NRHP 55 | Alexander Chopoton House                     | NRHP 91  |
| Grand Circus Park Historic District               | NRHP 56 | Globe Tobacco Building                       | NRHP 93  |
| Grand Circus Park Historic District Area Increase | NRHP 57 | Detroit Cornice and Slate Company            | NRHP 94  |
| Women's City Club of Detroit                      | NRHP 58 | Second Baptist Church of Detroit             | NRHP 96  |
| Royal Palms Hotel                                 | NRHP 59 | Greektown Historic District                  | NRHP 97  |
| Park Avenue Historic District                     | NRHP 60 | Nellie Leland School for Crippled Children   | NRHP 99  |
| Fox Theature Building                             | NRHP 61 | St. Johns-St. Lukes Evangelical Church       | NRHP 100 |
| Francis Palms Building and State Theature         |         | St. Joseph Roman Catholic Parish Complex     | NRHP 101 |
| Central United Methodist Church                   |         | Antietam Bridge                              | NRHP 102 |
| Griswold Building                                 |         | Mies vander Rohe Residential District        | NRHP 103 |
| Lower Woodward Avenue Historic District           | NRHP 68 | Thomas A. Parker House                       | NRHP 104 |

**Public Parks** 

Public Parks S-1 through S-4

Public Parks S-5

Public Parks C-2

Public Parks C-3 and C-4

Public Parks II-2 through II-4

Public Parks N-1

#### Coastal Zone Management Projects II-2 through II-4

Coastal Zone Management Projects N-1