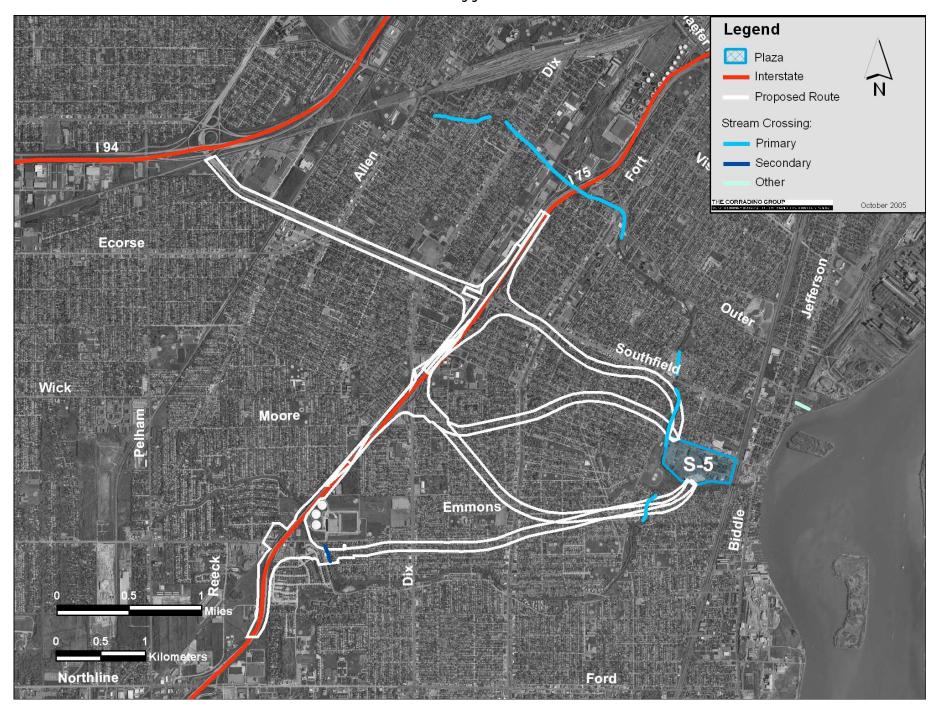

#### Environmental Sites Affecting Plan Implementation S-1 through S-4

Environmental Sites Affecting Plan Implementation S-5

Environmental Sites Affecting Plan Implementation C-2

#### Historic Resources S-1 through S-4

Historic Resources S-5

Historic Resources C-2

Historic Resources C-3 and C-4