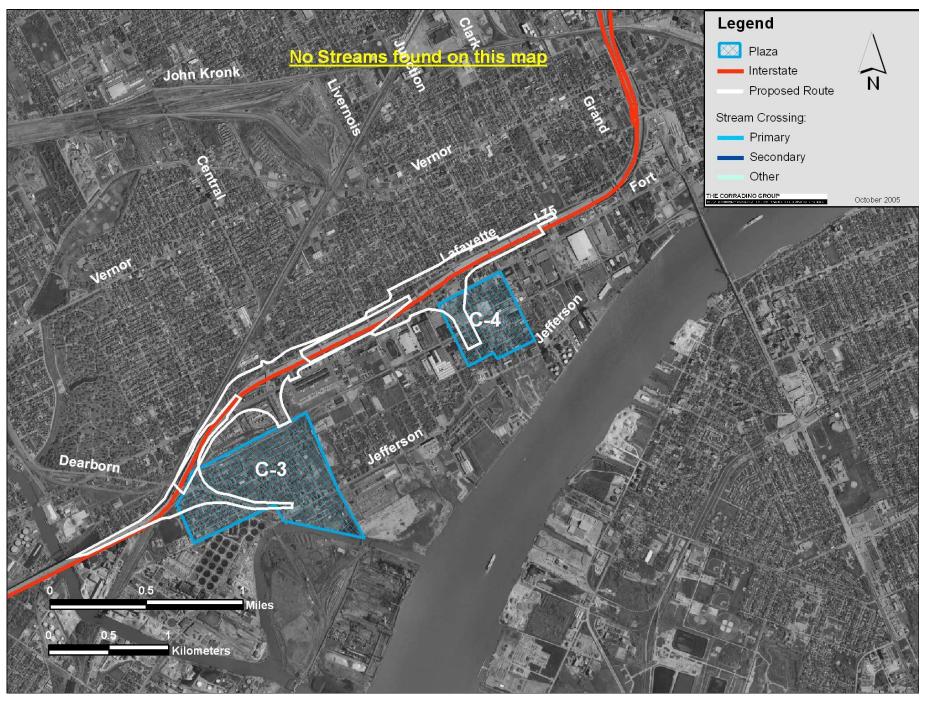

| Label |
|-----------------------------------------------|-------|
| Lake Sturgeon Habitat Restoration             | CZM 1 |
| Trenton Riverfront Park Shoreline Restoration | CZM 2 |
| Thorofare Canal Preserve Scenic Overlook      | CZM 3 |
| Public River Access Use                       | CZM 4 |
| Riverwalk Corridor                            | CZM 5 |

.

# 3.1.4 Protect the Natural Environment

## Floodplains

#### Floodplains S-1 through S-4



Floodplains S-5



Floodplains C-2



#### Floodplains C-3 and C-4



Floodplains II-2 through II-4



Floodplains



Streams and Water Crossings

#### Streams and Other Water Crossings S-1 through S-4



Streams and Other Water Crossings S-5



Streams and Other Water Crossings C-2



#### Streams and Other Water Crossings C-3 and C-4



#### Streams and Other Water Crossings II-2 through II-4



Streams and Other Water Crossings N-1



## Wetlands

Wetlands S-1 through S-4



Wetlands S-5



Wetlands C-2



Wetlands C-3 and C-4



Wetlands II-2 through II-4



Wetlands N-1



**Endangered Species** 

#### Endangered Species S-1 through S-4



Endangered Species S-5



Endangered Species C-2



Endangered Species C-3 and C-4



#### Endangered Species II-2 through II-4



Endangered Species N-1



### Legend

| Color Legend                                     |
|--------------------------------------------------|
| Known to occur within/near route/interchange     |
| Some potential to occur within route/interchange |
| Not expected to occur within route/interchange   |

| Scientific Name                   | Common Name