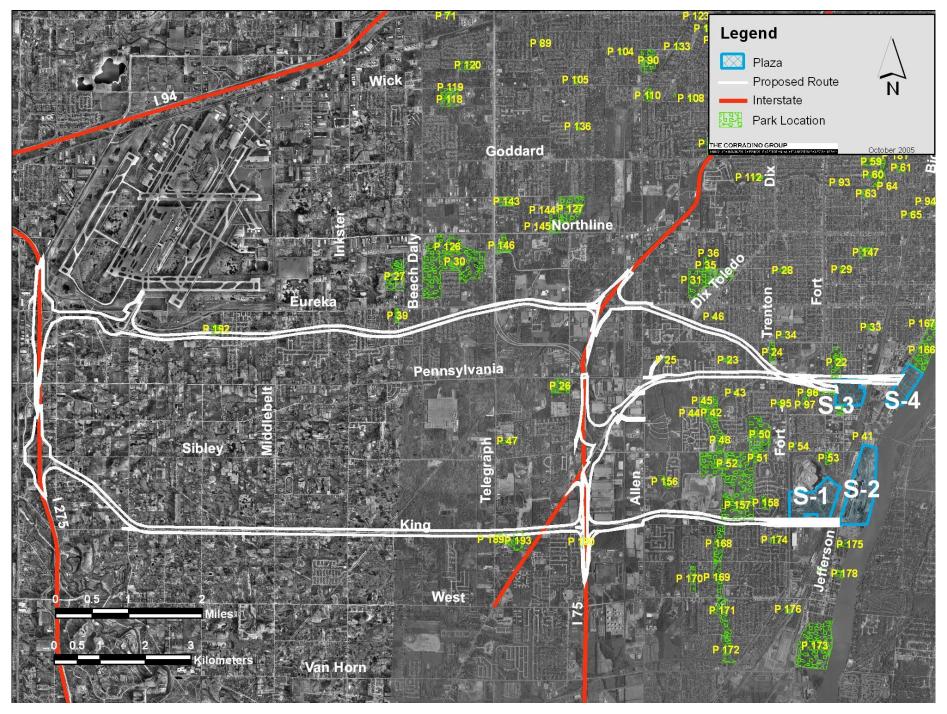

#### Environmental Sites Affecting Plan Implementation S-1 through S-4

Environmental Sites Affecting Plan Implementation S-5

Environmental Sites Affecting Plan Implementation C-2

**Public Parks** 

Public Parks S-1 through S-4

Public Parks S-5

Public Parks C-2

Public Parks C-3 and C-4

Public Parks II-2 through II-4

Public Parks N-1

### LEGEND

| Park                        | Label |
|-----------------------------|-------|
| Delray Playfield            | P 1   |
| Murphy Playlot              | P 2   |
| Rosevelt park               | P 3   |
| Nagel Park                  | P 4   |
| Riverside Park              | P 5   |
| Riverside Park              | Ρ6    |
| Scripps Playground          | Ρ7    |
| Stanton Playground          | P 8   |
| Rosevelt Park               | P 9   |
| Weiss Playground            | P 10  |
| Boyer Playfield             | P 11  |
| No Name                     | P 12  |
| Mark Weiss Playlot          | P 13  |
| Marvin Penz Playlot         | P 14  |
| Post Street Park            | P 15  |
| Military Regular Park       | P 16  |
| Rademacher Playground       | P 17  |
| Stanton Park                | P 18  |
| Windmill Pointe Park        | P 19  |
| Mariner Park                | P 20  |
| Lakewood Ford Brush Park    | P 21  |
| Wyandotte Memorial Park     | P 22  |
| Cook Park                   | P 23  |
| Kiwanis Park                | P 24  |
| Cornerstone Court           | P 25  |
| Sultana Bar Golf Course     | P 26  |
| Lange Memorial Park         | P 27  |
| Cobb Mem. Park              | P 28  |
| Oak Club Playground         | P 29  |
| Lakes of Taylor Golf Course | P 30  |

| Park                            | Label |
|---------------------------------|-------|
| Southgate Golf Course           | P 31  |
| Bishop Park                     | P 32  |
| VFW Park                        | P 33  |
| Spruce Park                     | P 34  |
| Southgate Golf Course           | P 35  |
| Lion's Park                     | P 36  |
| Chandler Park Golf Course       | P 37  |
| Corrigan Playground             | P 38  |
| City of Taylor Park             | P 39  |
| Lathum Park                     | P 40  |
| Tot Lot                         | P 41  |
| Riverview Highlands Golf Course | P 42  |
| Kennebec Park                   | P 43  |
| Glens Park                      | P 44  |
| Riverview Highlands Golf Course | P 45  |
| McCann Park                     | P 46  |
| Capital Park                    | P 47  |
| Riverview Highlands Golf Course | P 48  |
| Pheasant Run Pool               | P 49  |
| Young Patriots Park             | P 50  |
| Coachwood Park                  | P 51  |
| Riverview Highlands Golf Course | P 52  |
| Walter Haass Memorial Park      | P 53  |
| Ray Street Park                 | P 54  |
| Teneyek Park                    | P 55  |
| Linden Neighborhood Park        | P 56  |
| Lambert Park                    | P 57  |
| Vernor Park                     | P 58  |
| Kiwanis Park                    | P 59  |
| Propspinner Park                | P 60  |

### LEGEND

| Park                          | Label |
|-------------------------------|-------|
| Fop Park                      | P 61  |
| Wyandotte AA Park             | P 62  |
| Wilson Field                  | P 63  |
| Propspinner Park              | P 64  |
| Polish American Park          | P 65  |
| Mann's Field                  | P 66  |
| Peck Park                     | P 67  |
| Lemay Park                    | P 68  |
| Northwest Park                | P 69  |
| John F. Kennedy Memorial Park | P 70  |
| Taylor Meadows Golf Course    | P 71  |
| Miller Clapham Park           | P 72  |
| Riley Park                    | P 73  |
| Forest Park                   | P 74  |
| Hansel & Gretel Park          | P 75  |
| Chene Park                    | P 76  |
| Belle Isle Park               | P 77  |
| Belle Isle Golf Course        | P 78  |
| Belle Isle Nature Center      | P 79  |
| Belle Isle Golf Course        | P 80  |
| Belle Isle Athletic Complex   | P 81  |
| Belle Isle Athletic Complex   | P 82  |
| Belle Isle Children's Zoo     | P 83  |
| Belle Isle Park               | P 84  |
| News Bay Park                 | P 85  |
| Belle Isle Park               | P 86  |
| Memorial Playfield            | P 87  |
| Stockton Park                 | P 88  |
| Trafalger Park                | P 89  |
| Champaign Park                | P 90  |

| Park                        | Label |
|-----------------------------|-------|
| Lincoln City Park           | P 91  |
| Ford Park                   | P 92  |
| Jaycee Park                 | P 93  |
| Wyandotte Park              | P 94  |
| McShane Park                | P 95  |
| Vreeland Park               | P 96  |
| Memorial Park               | P 97  |
| Vos Tot Lot                 | P 98  |
| Pennsalt Park               | P 99  |
| Goethe Street Park          | P 100 |
| Pingree Park                | P 101 |
| Perrien Park                | P 102 |
| Dues Park                   | P 103 |
| Champaign Neighborhood Park | P 104 |
| Wick Fields                 | P 105 |
| Paun Park                   | P 106 |
| Rosedale Park               | P 107 |
| Moore Park                  | P 108 |
| Brier Rabbit Lot            | P 109 |
| Panhandle Park              | P 110 |
| Lee Milward Park            | P 111 |
| Maple Park                  | P 112 |
| Chandler Park Golf Course   | P 113 |
| Lafayette Park              | P 114 |
| Greening Park               | P 115 |
| Savage Memorial Park        | P 116 |
| Henderson Memorial Park     | P 117 |
| Papp Park                   | P 118 |
| Papp Park                   | P 119 |
| Haskell Park                | P 120 |

### LEGEND

| Park                            | Label |
|---------------------------------|-------|
| Sudman Park                     | P 121 |
| Cunningham Park                 | P 122 |
| Jaycee Park                     | P 123 |
| Avalon Park                     | P 124 |
| Bicentennial Park               | P 125 |
| Lakes of Taylor Golf Club       | P 126 |
| Heritage Park                   | P 127 |
| Mount Elliott Park              | P 128 |
| Owen Park                       | P 129 |
| Henderson Memorial Park         | P 130 |
| Forest Park                     | P 131 |
| Garfield Park                   | P 132 |
| Fr Saylor Park                  | P 133 |
| Porter Playfield                | P 134 |
| Quandt Park                     | P 135 |
| Gnavan Field                    | P 136 |
| Fox Park                        | P 137 |
| Humpty Dumpty Tot Lot Park      | P 138 |
| Sugar Plum Park                 | P 139 |
| Pretty Family Park              | P 140 |
| Duda Mem. Park                  | P 141 |
| Boccabella Memorial Park        | P 142 |
| Rotary Park                     | P 143 |
| Heritage Park                   | P 144 |
| Heritage Park                   | P 145 |
| Taylor Sports Plex              | P 146 |
| Pulaski Park                    | P 147 |
| Romanowski Park                 | P 148 |
| Greer Park                      | P 149 |
| Rotunda Field                   | P 150 |
| Patton Park                     | P 151 |
| Mcginty Park                    | P 152 |
| Kemeny Park                     | P 153 |
| Piwok Park                      | P 154 |
| Veteren's Park                  | P 155 |
| Dawnshire Park                  | P 156 |
| Riverview Highlands Golf Course | P 157 |
| Kingswood Park                  | P 158 |
| Hunter Park                     | P 159 |

| Park                         | Label |
|------------------------------|-------|
| HY Dahlka Park               | P 160 |
| Bayview Playlot              | P 161 |
| Lake Erie Metro Park         | P 162 |
| John Papalas Park            | P 163 |
| Forman Playground            | P 164 |
| Belanger Park                | P 165 |
| Wyandotte Shores Golf Course | P 166 |
| BASF Waterfront Park         | P 167 |
| McLouth Park                 | P 168 |
| McLouth Park                 | P 169 |
| Affolter Park                | P 170 |
| Kennedy Park                 | P 171 |
| Kennedy Park                 | P 172 |
| Elizabeth Park               | P 173 |
| Vernon Park                  | P 174 |
| Meyer Ellias Park            | P 175 |
| Teifer Park                  | P 176 |
| Slocum Truax Park            | P 177 |
| Rotary Park                  | P 178 |
| Bilak Park                   | P 179 |
| Council Point Park           | P 180 |
| Council Point Park           | P 181 |
| Youth Center Park            | P 182 |
| Memorial Park                | P 183 |
| Buhl Field                   | P 184 |
| McGinty Playfield            | P 185 |
| Coogan Park                  | P 186 |
| Lankford Park                | P 187 |
| O'Neill Fields               | P 188 |
| Thorn Park                   | P 189 |
| Deerfield Park               | P 190 |
| Ecorse Park                  | P 191 |
| Merriman Park                | P 192 |
| Thorn Park East              | P 193 |
| John Papalas Park            | P 194 |
| Division Park                | P 195 |
| Division Park                | P 196 |
| Clark Park                   | P 197 |
| Brewer Playfield             | P 198 |