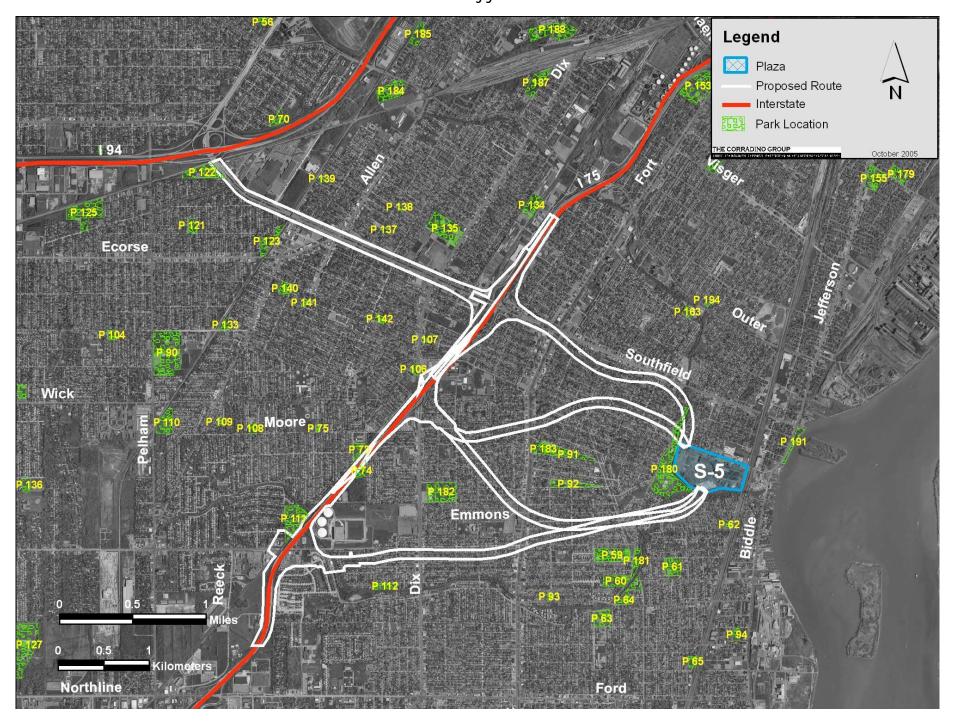

#### Environmental Sites Affecting Plan Implementation S-1 through S-4

Environmental Sites Affecting Plan Implementation S-5

Environmental Sites Affecting Plan Implementation C-2

**Public Parks** 

Public Parks S-1 through S-4

Public Parks S-5

Public Parks C-2

Public Parks C-3 and C-4

Public Parks II-2 through II-4

Public Parks N-1