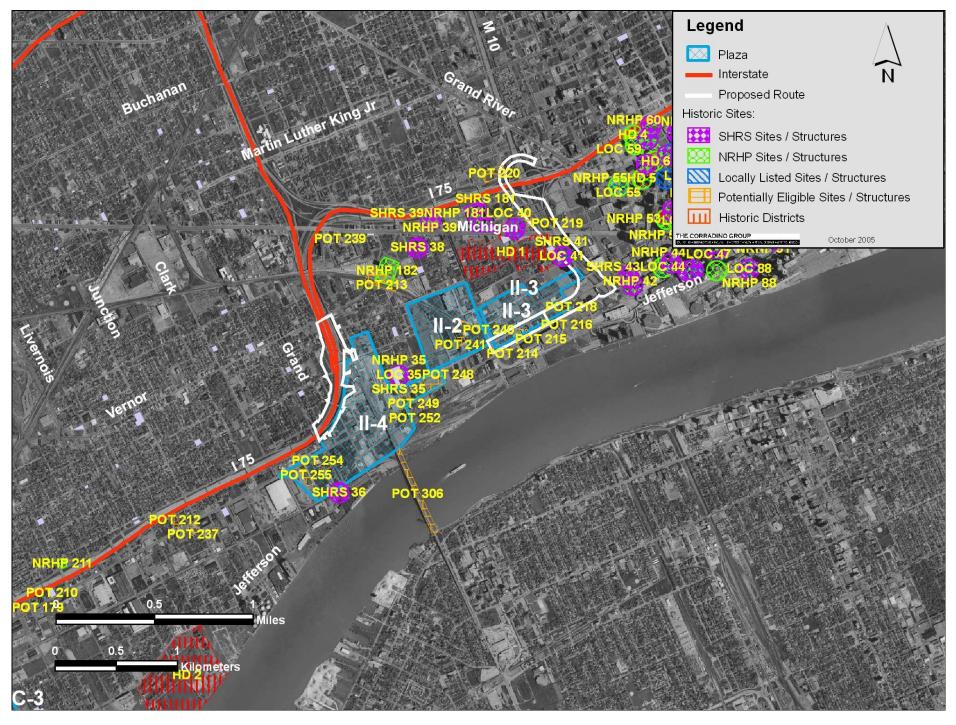

#### Environmental Sites Affecting Plan Implementation II-2 through II-4

Environmental Sites Affecting Plan Implementation

#### Historic Resources II-2 through II-4

Historic Resources N-1

| NRHP Sites / Structures                           |         |                                              |          |
|---------------------------------------------------|---------|----------------------------------------------|----------|
| Name                                              | Label   | Name                                         | Label    |
| Isham / Marx House                                | NRHP 18 | St. Johns Episcopal Church                   | NRHP 69  |
| Ford / Bacon House                                | NRHP 19 | Century Building / Little Theature           | NRHP 70  |
| Ford / MacNichol House                            | NRHP 20 | Elmwood Bar                                  | NRHP 71  |
| Lincoln Park Post Office                          | NRHP 33 | Trinity Evangelical Luthern Church Complex   | NRHP 75  |
| West Jefferson Avenue Rouge River Bridge          | NRHP 34 | Wilson Theature / Music Hall                 | NRHP 76  |
| St. Anne Roman Catholic Church Complex            | NRHP 35 | The Harmonie Club                            | NRHP 77  |
| James McMillan School                             | NRHP 39 | Merchants Building                           | NRHP 78  |
| St. Boniface Roman Catholic Church                |         | Breitmeyer-Tobin Building                    | NRHP 79  |
| Fort Street Presbyterian Church                   | NRHP 42 | L.B. King and Company / Annis Fur Building   | NRHP 80  |
| Fort Shelby Hotel                                 | NRHP 44 | Jerome H. Remick and Company Building        | NRHP 81  |
| State Savings Bank                                | NRHP 47 | Cary Building                                | NRHP 82  |
| Guardian Building                                 | NRHP 48 | Randolph Street Commercial Historic District | NRHP 83  |
| Vinton Building                                   | NRHP 49 | Monroe Avenue Historic District              | NRHP 84  |
| Bagley Memorial Fountain                          | NRHP 50 | Lawyers Building                             | NRHP 86  |
| Michigan Soldiers' and Sailors' Monument          | NRHP 51 | Wayne County Building                        | NRHP 87  |
| Capitol Park Historic District                    | NRHP 52 | Mariners' Church                             | NRHP 88  |
| Washington Boulevard Historic District            |         | Charles Trombley House                       | NRHP 89  |
| Farwell Building                                  | NRHP 54 | Saints Peter and Paul Church                 | NRHP 90  |
| G.A.R. Building                                   | NRHP 55 | Alexander Chopoton House                     | NRHP 91  |
| Grand Circus Park Historic District               | NRHP 56 | Globe Tobacco Building                       | NRHP 93  |
| Grand Circus Park Historic District Area Increase | NRHP 57 | Detroit Cornice and Slate Company            | NRHP 94  |
| Women's City Club of Detroit                      | NRHP 58 | Second Baptist Church of Detroit             | NRHP 96  |
| Royal Palms Hotel                                 | NRHP 59 | Greektown Historic District                  | NRHP 97  |
| Park Avenue Historic District                     | NRHP 60 | Nellie Leland School for Crippled Children   | NRHP 99  |
| Fox Theature Building                             | NRHP 61 | St. Johns-St. Lukes Evangelical Church       | NRHP 100 |
| Francis Palms Building and State Theature         |         | St. Joseph Roman Catholic Parish Complex     | NRHP 101 |
| Central United Methodist Church                   |         | Antietam Bridge                              | NRHP 102 |
| Griswold Building                                 |         | Mies vander Rohe Residential District        | NRHP 103 |
| Lower Woodward Avenue Historic District           | NRHP 68 | Thomas A. Parker House                       | NRHP 104 |