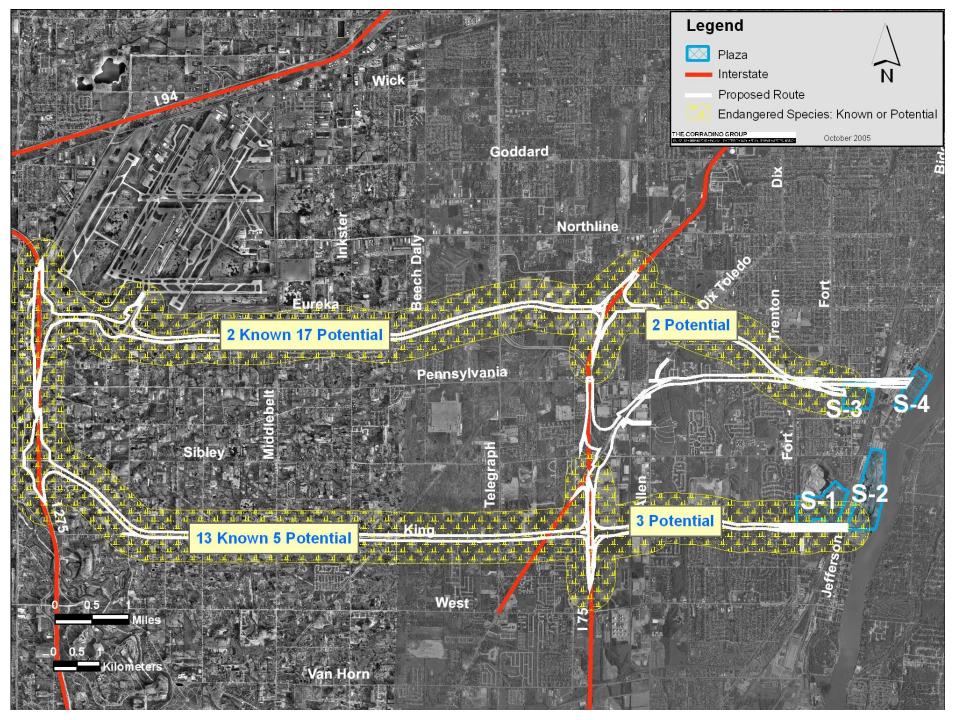

#### Endangered Species S-1 through S-4

Endangered Species S-5

Endangered Species C-2

Endangered Species C-3 and C-4

#### Endangered Species II-2 through II-4

Endangered Species N-1