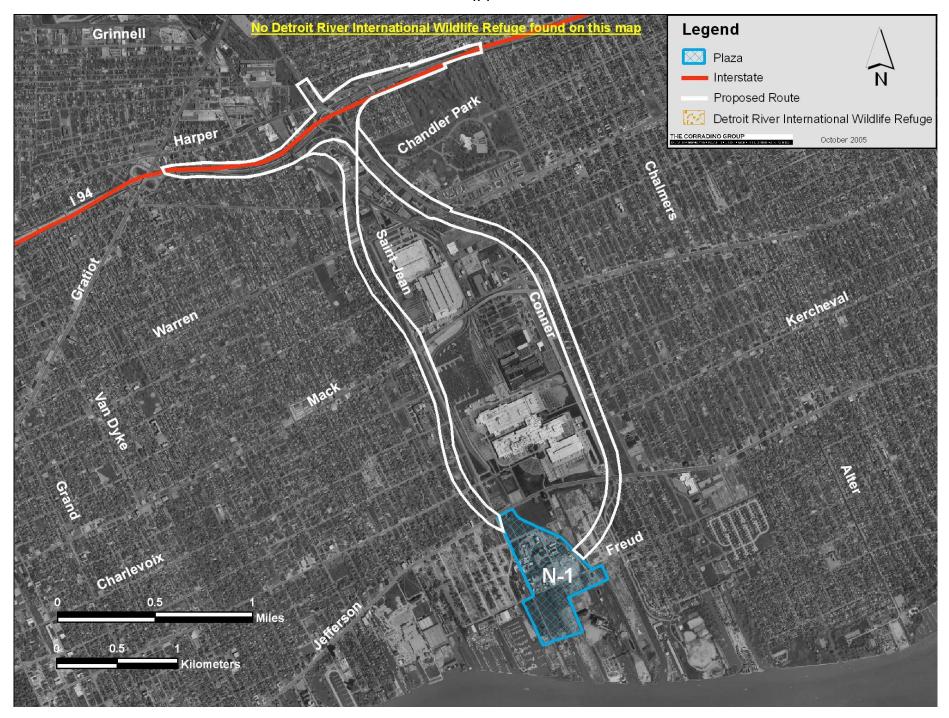

#### Historic Resources II-2 through II-4

Historic Resources N-1

| NRHP Sites / Structures                           |         |                                              |          |
|---------------------------------------------------|---------|----------------------------------------------|----------|
| Name                                              | Label   | Name                                         | Label    |
| Isham / Marx House                                | NRHP 18 | St. Johns Episcopal Church                   | NRHP 69  |
| Ford / Bacon House                                | NRHP 19 | Century Building / Little Theature           | NRHP 70  |
| Ford / MacNichol House                            | NRHP 20 | Elmwood Bar                                  | NRHP 71  |
| Lincoln Park Post Office                          | NRHP 33 | Trinity Evangelical Luthern Church Complex   | NRHP 75  |
| West Jefferson Avenue Rouge River Bridge          | NRHP 34 | Wilson Theature / Music Hall                 | NRHP 76  |
| St. Anne Roman Catholic Church Complex            | NRHP 35 | The Harmonie Club                            | NRHP 77  |
| James McMillan School                             | NRHP 39 | Merchants Building                           | NRHP 78  |
| St. Boniface Roman Catholic Church                |         | Breitmeyer-Tobin Building                    | NRHP 79  |
| Fort Street Presbyterian Church                   | NRHP 42 | L.B. King and Company / Annis Fur Building   | NRHP 80  |
| Fort Shelby Hotel                                 | NRHP 44 | Jerome H. Remick and Company Building        | NRHP 81  |
| State Savings Bank                                | NRHP 47 | Cary Building                                | NRHP 82  |
| Guardian Building                                 | NRHP 48 | Randolph Street Commercial Historic District | NRHP 83  |
| Vinton Building                                   | NRHP 49 | Monroe Avenue Historic District              | NRHP 84  |
| Bagley Memorial Fountain                          | NRHP 50 | Lawyers Building                             | NRHP 86  |
| Michigan Soldiers' and Sailors' Monument          | NRHP 51 | Wayne County Building                        | NRHP 87  |
| Capitol Park Historic District                    | NRHP 52 | Mariners' Church                             | NRHP 88  |
| Washington Boulevard Historic District            |         | Charles Trombley House                       | NRHP 89  |
| Farwell Building                                  | NRHP 54 | Saints Peter and Paul Church                 | NRHP 90  |
| G.A.R. Building                                   | NRHP 55 | Alexander Chopoton House                     | NRHP 91  |
| Grand Circus Park Historic District               | NRHP 56 | Globe Tobacco Building                       | NRHP 93  |
| Grand Circus Park Historic District Area Increase | NRHP 57 | Detroit Cornice and Slate Company            | NRHP 94  |
| Women's City Club of Detroit                      | NRHP 58 | Second Baptist Church of Detroit             | NRHP 96  |
| Royal Palms Hotel                                 | NRHP 59 | Greektown Historic District                  | NRHP 97  |
| Park Avenue Historic District                     | NRHP 60 | Nellie Leland School for Crippled Children   | NRHP 99  |
| Fox Theature Building                             | NRHP 61 | St. Johns-St. Lukes Evangelical Church       | NRHP 100 |
| Francis Palms Building and State Theature         |         | St. Joseph Roman Catholic Parish Complex     | NRHP 101 |
| Central United Methodist Church                   |         | Antietam Bridge                              | NRHP 102 |
| Griswold Building                                 |         | Mies vander Rohe Residential District        | NRHP 103 |
| Lower Woodward Avenue Historic District           | NRHP 68 | Thomas A. Parker House                       | NRHP 104 |

#### Coastal Zone Management Projects II-2 through II-4

Coastal Zone Management Projects N-1

#### Endangered Species II-2 through II-4

Endangered Species N-1

### Wildlife Refuges II-2 through II-4

Wildlife Refuges N-1