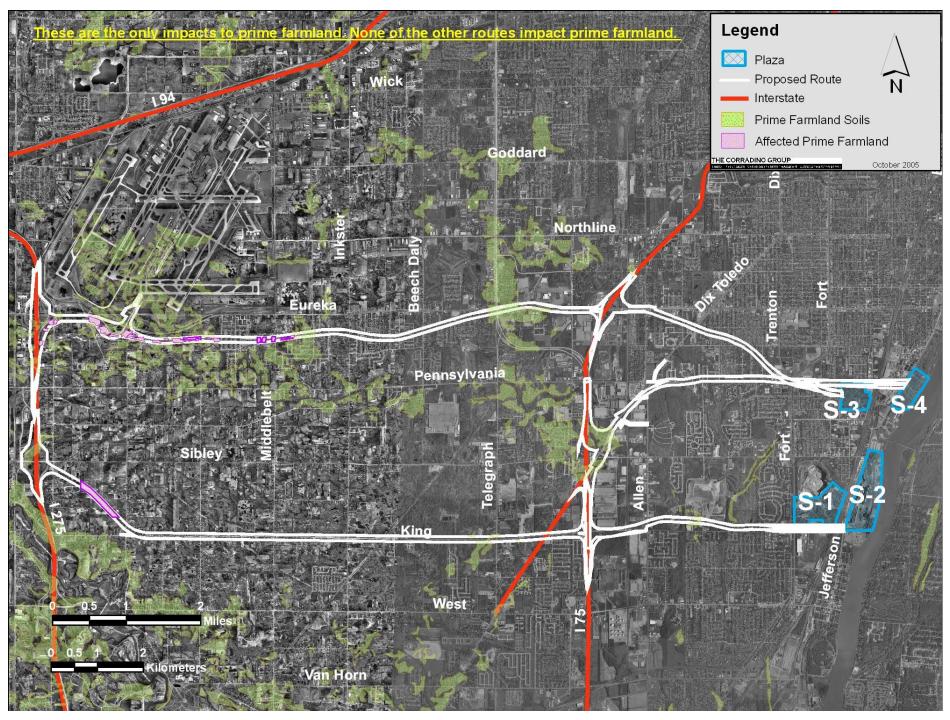

4-03-10         | PS:LE             | E               | Animal              | 02S  | 12E   | 2       |
| Route N1 Conner to I-94                |                   |                    |                   |                 |                     |      |       |         |
| Falco peregrinus                       | Peregrine Falcon  | 2004-03-10         | PS:LE             | E               | Animal              | 02S  | 12E   | 2       |

\* Data from Michigan Natural Features Inventory.
\*\* No reported occurrence of species with MNFI but known to occur

Wildlife Refuges

Wildlife Refuges S-1 through S-4



Wildlife Refuges S-5



Wildlife Refuges C-2



Wildlife Refuges C-3 and C-4



### Wildlife Refuges II-2 through II-4



Wildlife Refuges N-1



## Farmland

Farmland S-1 through S-4



# 3.1.5 Improve Regional Mobility

**Detour of Local Arterials** 

### Detour of Local Arterials S-1 through S-4



Detour of Local Arterials S-5



Detour of Local Arterials C-2



#### Detour of Local Arterials C-3 and C-4



Detour of Local Arterials II-2 through II-4



Detour of Local Arterials N-1



3.1.6 Maintain Air Quality

No graphics were developed for this evaluation factor