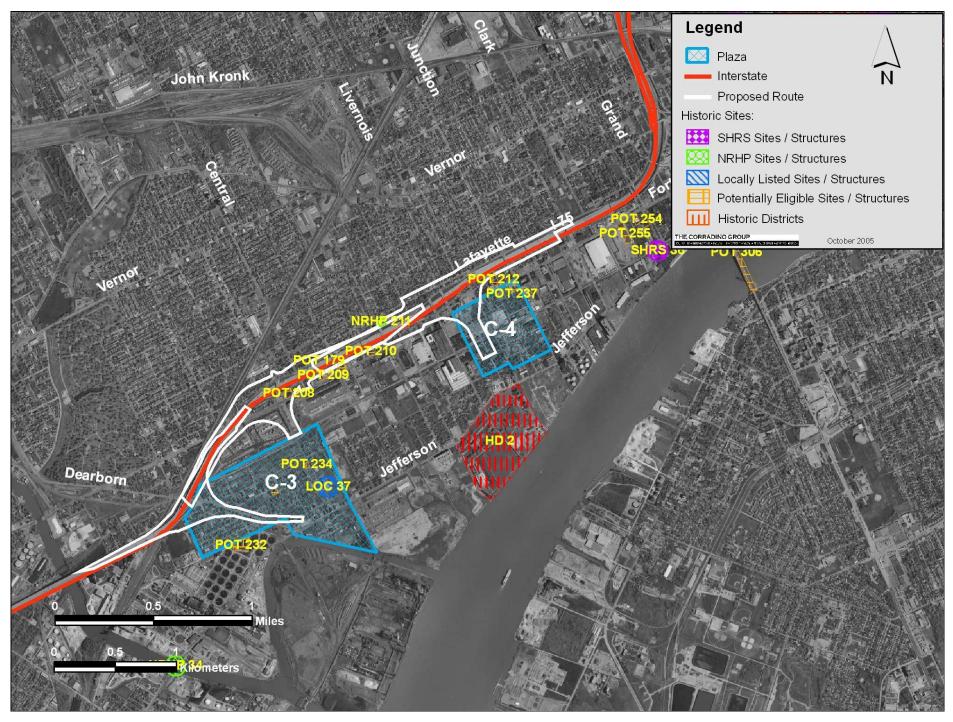

#### Environmental Sites Affecting Plan Implementation C-3 and C-4

#### Historic Resources S-1 through S-4

Historic Resources S-5

Historic Resources C-2

Historic Resources C-3 and C-4