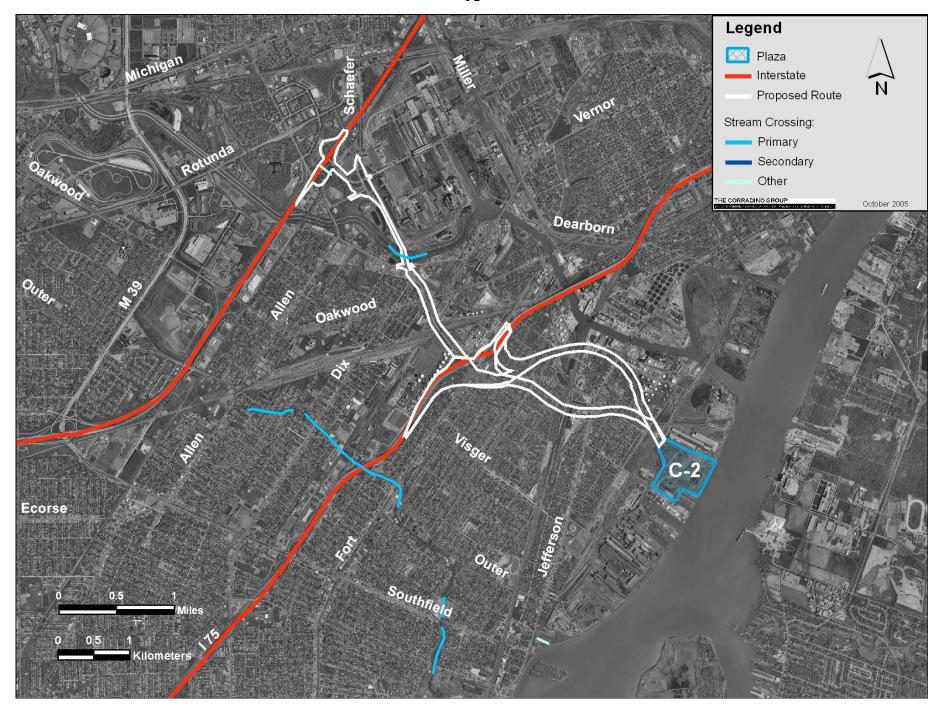

#### Streams and Other Water Crossings S-1 through S-4

Streams and Other Water Crossings S-5

Streams and Other Water Crossings C-2