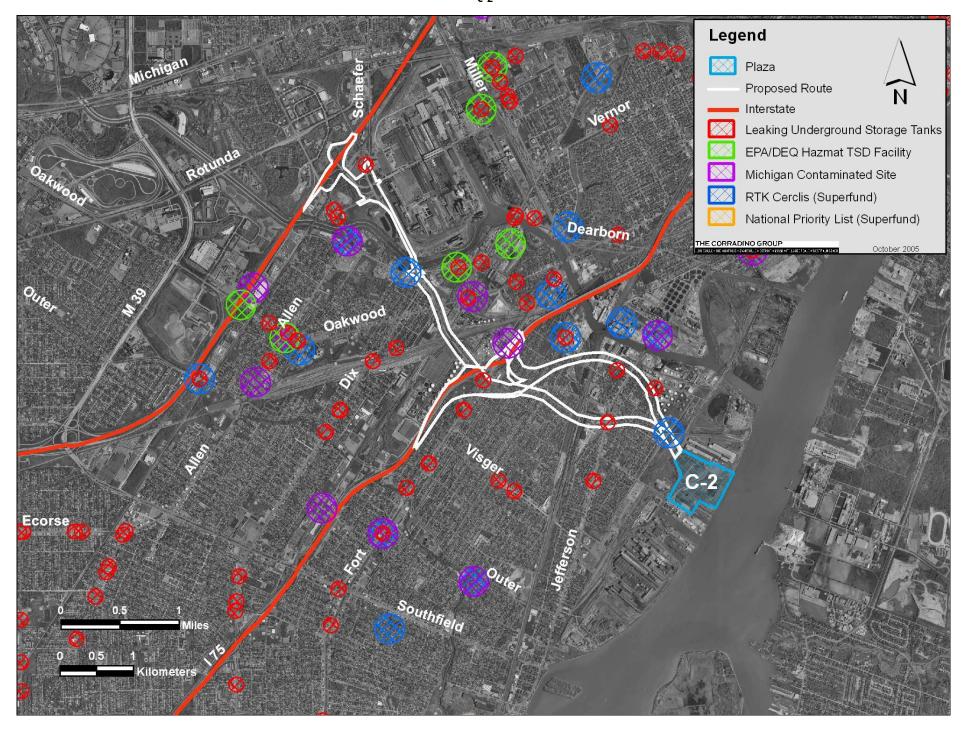

#### Environmental Sites Affecting Plan Implementation S-1 through S-4

Environmental Sites Affecting Plan Implementation S-5

Environmental Sites Affecting Plan Implementation C-2