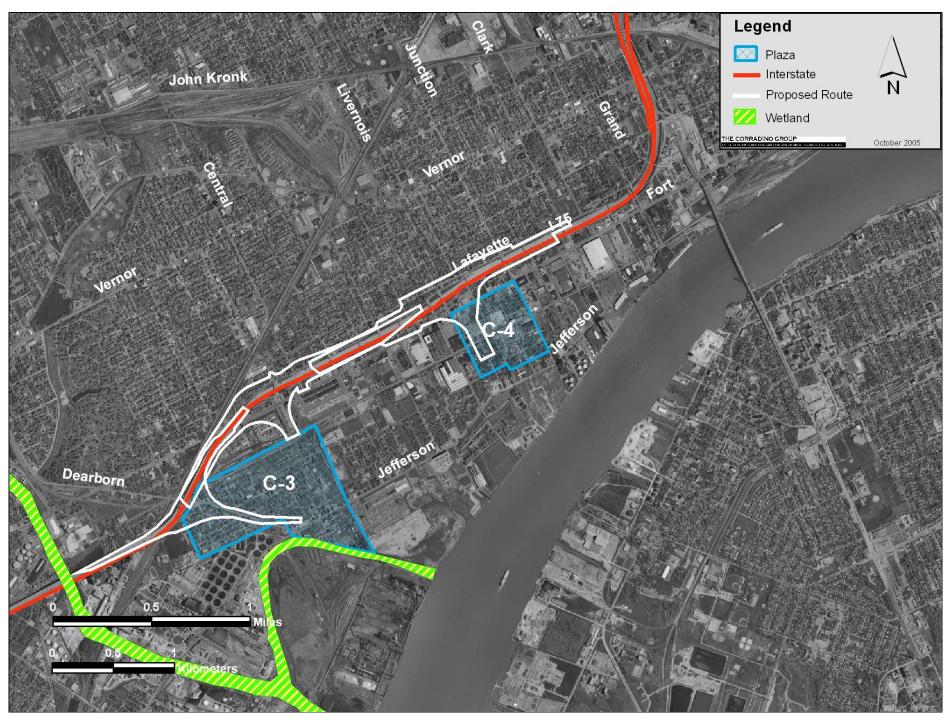

are Canal Preserve Scenic Overlook      | CZM 3 |
| Public River Access Use                       | CZM 4 |
| Riverwalk Corridor                            | CZM 5 |

.

# 3.1.4 Protect the Natural Environment

## Floodplains

#### Floodplains S-1 through S-4



Floodplains S-5



Floodplains C-2



#### Floodplains C-3 and C-4



Floodplains II-2 through II-4



Floodplains



Streams and Water Crossings

#### Streams and Other Water Crossings S-1 through S-4



Streams and Other Water Crossings S-5



Streams and Other Water Crossings C-2



#### Streams and Other Water Crossings C-3 and C-4



#### Streams and Other Water Crossings II-2 through II-4



Streams and Other Water Crossings N-1



## Wetlands

Wetlands S-1 through S-4



Wetlands S-5



Wetlands C-2



Wetlands C-3 and C-4



Wetlands II-2 through II-4



Wetlands N-1



**Endangered Species** 

#### Endangered Species S-1 through S-4



Endangered Species S-5



Endangered Species C-2



Endangered Species C-3 and C-4



#### Endangered Species II-2 through II-4



Endangered Species N-1



### Legend

| Color Legend                                     |
|--------------------------------------------------|
| Known to occur within/near route/interchange     |
| Some potential to occur within route/interchange |
| Not expected to occur within route/interchange   |

| Scientific Name                   | Common Name                                 | Last Observed Date | Federal<br>Status | State<br>Status | Element<br>Category | Town | Range | Section |  |
|-----------------------------------|-------------------