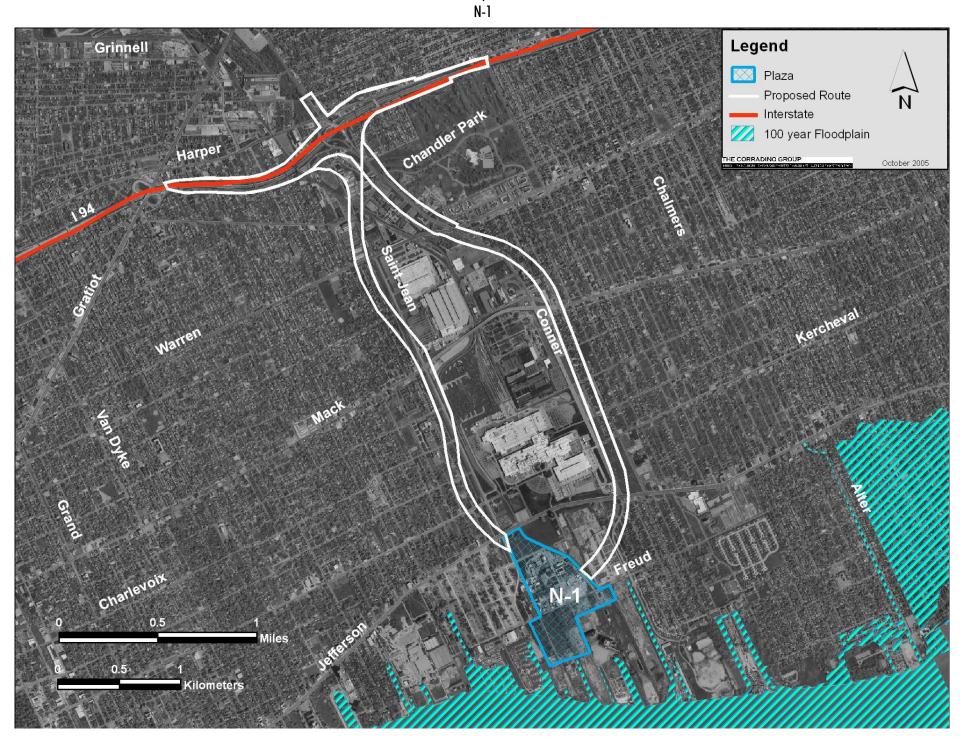

#### Historic Resources II-2 through II-4

Historic Resources N-1

| NRHP Sites / Structures                           |         |                                              |          |
|---------------------------------------------------|---------|----------------------------------------------|----------|
| Name                                              | Label   | Name                                         | Label    |
| Isham / Marx House                                | NRHP 18 | St. Johns Episcopal Church                   | NRHP 69  |
| Ford / Bacon House                                | NRHP 19 | Century Building / Little Theature           | NRHP 70  |
| Ford / MacNichol House                            | NRHP 20 | Elmwood Bar                                  | NRHP 71  |
| Lincoln Park Post Office                          | NRHP 33 | Trinity Evangelical Luthern Church Complex   | NRHP 75  |
| West Jefferson Avenue Rouge River Bridge          | NRHP 34 | Wilson Theature / Music Hall                 | NRHP 76  |
| St. Anne Roman Catholic Church Complex            | NRHP 35 | The Harmonie Club                            | NRHP 77  |
| James McMillan School                             | NRHP 39 | Merchants Building                           | NRHP 78  |
| St. Boniface Roman Catholic Church                |         | Breitmeyer-Tobin Building                    | NRHP 79  |
| Fort Street Presbyterian Church                   | NRHP 42 | L.B. King and Company / Annis Fur Building   | NRHP 80  |
| Fort Shelby Hotel                                 | NRHP 44 | Jerome H. Remick and Company Building        | NRHP 81  |
| State Savings Bank                                | NRHP 47 | Cary Building                                | NRHP 82  |
| Guardian Building                                 | NRHP 48 | Randolph Street Commercial Historic District | NRHP 83  |
| Vinton Building                                   | NRHP 49 | Monroe Avenue Historic District              | NRHP 84  |
| Bagley Memorial Fountain                          | NRHP 50 | Lawyers Building                             | NRHP 86  |
| Michigan Soldiers' and Sailors' Monument          | NRHP 51 | Wayne County Building                        | NRHP 87  |
| Capitol Park Historic District                    | NRHP 52 | Mariners' Church                             | NRHP 88  |
| Washington Boulevard Historic District            |         | Charles Trombley House                       | NRHP 89  |
| Farwell Building                                  | NRHP 54 | Saints Peter and Paul Church                 | NRHP 90  |
| G.A.R. Building                                   | NRHP 55 | Alexander Chopoton House                     | NRHP 91  |
| Grand Circus Park Historic District               | NRHP 56 | Globe Tobacco Building                       | NRHP 93  |
| Grand Circus Park Historic District Area Increase | NRHP 57 | Detroit Cornice and Slate Company            | NRHP 94  |
| Women's City Club of Detroit                      | NRHP 58 | Second Baptist Church of Detroit             | NRHP 96  |
| Royal Palms Hotel                                 | NRHP 59 | Greektown Historic District                  | NRHP 97  |
| Park Avenue Historic District                     | NRHP 60 | Nellie Leland School for Crippled Children   | NRHP 99  |
| Fox Theature Building                             | NRHP 61 | St. Johns-St. Lukes Evangelical Church       | NRHP 100 |
| Francis Palms Building and State Theature         |         | St. Joseph Roman Catholic Parish Complex     | NRHP 101 |
| Central United Methodist Church                   |         | Antietam Bridge                              | NRHP 102 |
| Griswold Building                                 |         | Mies vander Rohe Residential District        | NRHP 103 |
| Lower Woodward Avenue Historic District           | NRHP 68 | Thomas A. Parker House                       | NRHP 104 |