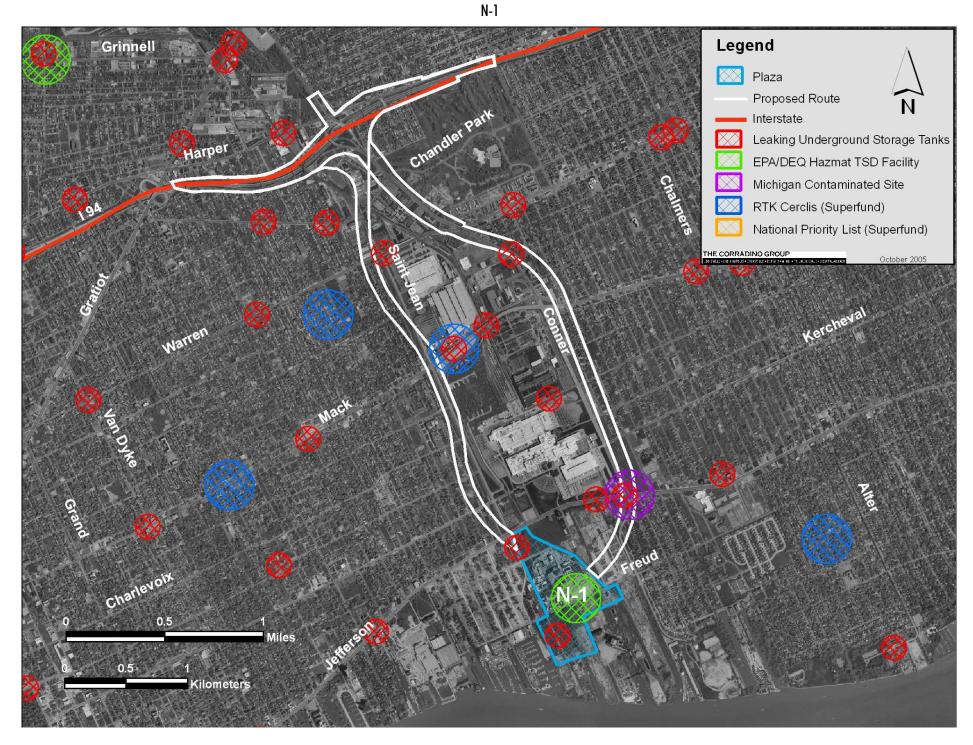

#### Historic Resources II-2 through II-4

Historic Resources N-1

| NRHP Sites / Structures                           |         |                                              |          |
|---------------------------------------------------|---------|----------------------------------------------|----------|
| Name                                              | Label   | Name                                         | Label    |
| Isham / Marx House                                | NRHP 18 | St. Johns Episcopal Church                   | NRHP 69  |
| Ford / Bacon House                                | NRHP 19 | Century Building / Little Theature           | NRHP 70  |
| Ford / MacNichol House                            | NRHP 20 | Elmwood Bar                                  | NRHP 71  |
| Lincoln Park Post Office                          | NRHP 33 | Trinity Evangelical Luthern Church Complex   | NRHP 75  |
| West Jefferson Avenue Rouge River Bridge          | NRHP 34 | Wilson Theature / Music Hall                 | NRHP 76  |
| St. Anne Roman Catholic Church Complex            | NRHP 35 | The Harmonie Club                            | NRHP 77  |
| James McMillan School                             | NRHP 39 | Merchants Building                           | NRHP 78  |
| St. Boniface Roman Catholic Church                |         | Breitmeyer-Tobin Building                    | NRHP 79  |
| Fort Street Presbyterian Church                   | NRHP 42 | L.B. King and Company / Annis Fur Building   | NRHP 80  |
| Fort Shelby Hotel                                 | NRHP 44 | Jerome H. Remick and Company Building        | NRHP 81  |
| State Savings Bank                                | NRHP 47 | Cary Building                                | NRHP 82  |
| Guardian Building                                 | NRHP 48 | Randolph Street Commercial Historic District | NRHP 83  |
| Vinton Building                                   | NRHP 49 | Monroe Avenue Historic District              | NRHP 84  |
| Bagley Memorial Fountain                          | NRHP 50 | Lawyers Building                             | NRHP 86  |
| Michigan Soldiers' and Sailors' Monument          | NRHP 51 | Wayne County Building                        | NRHP 87  |
| Capitol Park Historic District                    | NRHP 52 | Mariners' Church                             | NRHP 88  |
| Washington Boulevard Historic District            |         | Charles Trombley House                       | NRHP 89  |
| Farwell Building                                  | NRHP 54 | Saints Peter and Paul Church                 | NRHP 90  |
| G.A.R. Building                                   | NRHP 55 | Alexander Chopoton House                     | NRHP 91  |
| Grand Circus Park Historic District               | NRHP 56 | Globe Tobacco Building                       | NRHP 93  |
| Grand Circus Park Historic District Area Increase | NRHP 57 | Detroit Cornice and Slate Company            | NRHP 94  |
| Women's City Club of Detroit                      | NRHP 58 | Second Baptist Church of Detroit             | NRHP 96  |
| Royal Palms Hotel                                 | NRHP 59 | Greektown Historic District                  | NRHP 97  |
| Park Avenue Historic District                     | NRHP 60 | Nellie Leland School for Crippled Children   | NRHP 99  |
| Fox Theature Building                             | NRHP 61 | St. Johns-St. Lukes Evangelical Church       | NRHP 100 |
| Francis Palms Building and State Theature         |         | St. Joseph Roman Catholic Parish Complex     | NRHP 101 |
| Central United Methodist Church                   |         | Antietam Bridge                              | NRHP 102 |
| Griswold Building                                 |         | Mies vander Rohe Residential District        | NRHP 103 |
| Lower Woodward Avenue Historic District           | NRHP 68 | Thomas A. Parker House                       | NRHP 104 |