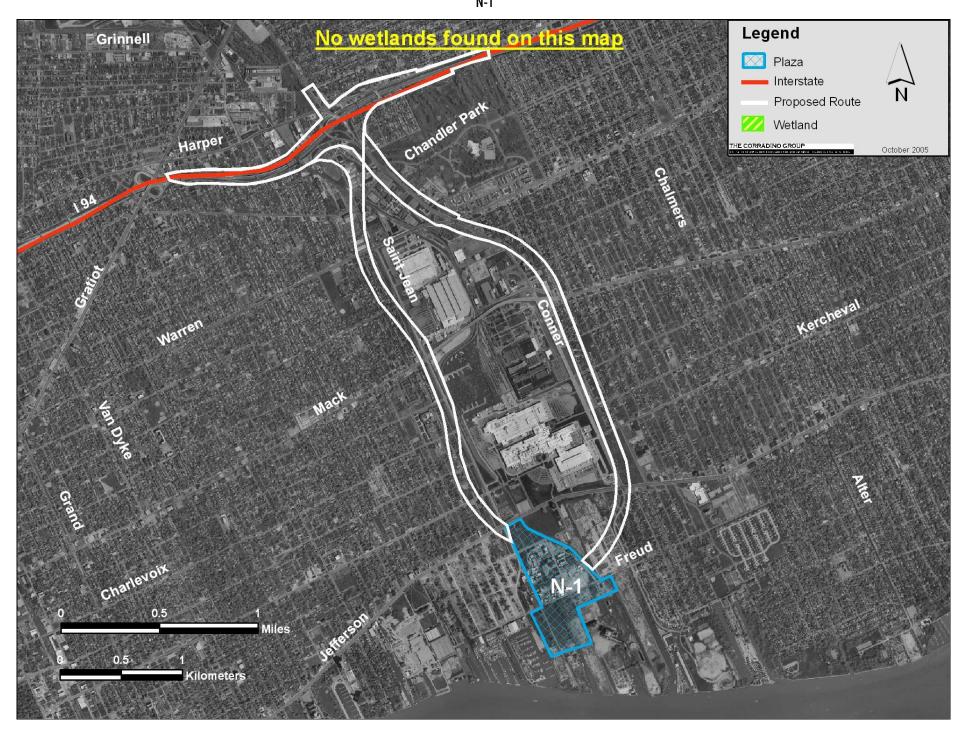

#### Historic Resources S-1 through S-4

Historic Resources S-5

Historic Resources C-2

Historic Resources C-3 and C-4

#### Historic Resources II-2 through II-4

Historic Resources N-1

| NRHP Sites / Structures                           |         |                                              |          |
|---------------------------------------------------|---------|----------------------------------------------|----------|
| Name                                              | Label   | Name                                         | Label    |
| Isham / Marx House                                | NRHP 18 | St. Johns Episcopal Church                   | NRHP 69  |
| Ford / Bacon House                                | NRHP 19 | Century Building / Little Theature           | NRHP 70  |
| Ford / MacNichol House                            | NRHP 20 | Elmwood Bar                                  | NRHP 71  |
| Lincoln Park Post Office                          | NRHP 33 | Trinity Evangelical Luthern Church Complex   | NRHP 75  |
| West Jefferson Avenue Rouge River Bridge          | NRHP 34 | Wilson Theature / Music Hall                 | NRHP 76  |
| St. Anne Roman Catholic Church Complex            | NRHP 35 | The Harmonie Club                            | NRHP 77  |
| James McMillan School                             | NRHP 39 | Merchants Building                           | NRHP 78  |
| St. Boniface Roman Catholic Church                |         | Breitmeyer-Tobin Building                    | NRHP 79  |
| Fort Street Presbyterian Church                   | NRHP 42 | L.B. King and Company / Annis Fur Building   | NRHP 80  |
| Fort Shelby Hotel                                 | NRHP 44 | Jerome H. Remick and Company Building        | NRHP 81  |
| State Savings Bank                                | NRHP 47 | Cary Building                                | NRHP 82  |
| Guardian Building                                 | NRHP 48 | Randolph Street Commercial Historic District | NRHP 83  |
| Vinton Building                                   | NRHP 49 | Monroe Avenue Historic District              | NRHP 84  |
| Bagley Memorial Fountain                          | NRHP 50 | Lawyers Building                             | NRHP 86  |
| Michigan Soldiers' and Sailors' Monument          | NRHP 51 | Wayne County Building                        | NRHP 87  |
| Capitol Park Historic District                    | NRHP 52 | Mariners' Church                             | NRHP 88  |
| Washington Boulevard Historic District            |         | Charles Trombley House                       | NRHP 89  |
| Farwell Building                                  | NRHP 54 | Saints Peter and Paul Church                 | NRHP 90  |
| G.A.R. Building                                   | NRHP 55 | Alexander Chopoton House                     | NRHP 91  |
| Grand Circus Park Historic District               | NRHP 56 | Globe Tobacco Building                       | NRHP 93  |
| Grand Circus Park Historic District Area Increase | NRHP 57 | Detroit Cornice and Slate Company            | NRHP 94  |
| Women's City Club of Detroit                      | NRHP 58 | Second Baptist Church of Detroit             | NRHP 96  |
| Royal Palms Hotel                                 | NRHP 59 | Greektown Historic District                  | NRHP 97  |
| Park Avenue Historic District                     | NRHP 60 | Nellie Leland School for Crippled Children   | NRHP 99  |
| Fox Theature Building                             | NRHP 61 | St. Johns-St. Lukes Evangelical Church       | NRHP 100 |
| Francis Palms Building and State Theature         |         | St. Joseph Roman Catholic Parish Complex     | NRHP 101 |
| Central United Methodist Church                   |         | Antietam Bridge                              | NRHP 102 |
| Griswold Building                                 |         | Mies vander Rohe Residential District        | NRHP 103 |
| Lower Woodward Avenue Historic District           | NRHP 68 | Thomas A. Parker House                       | NRHP 104 |