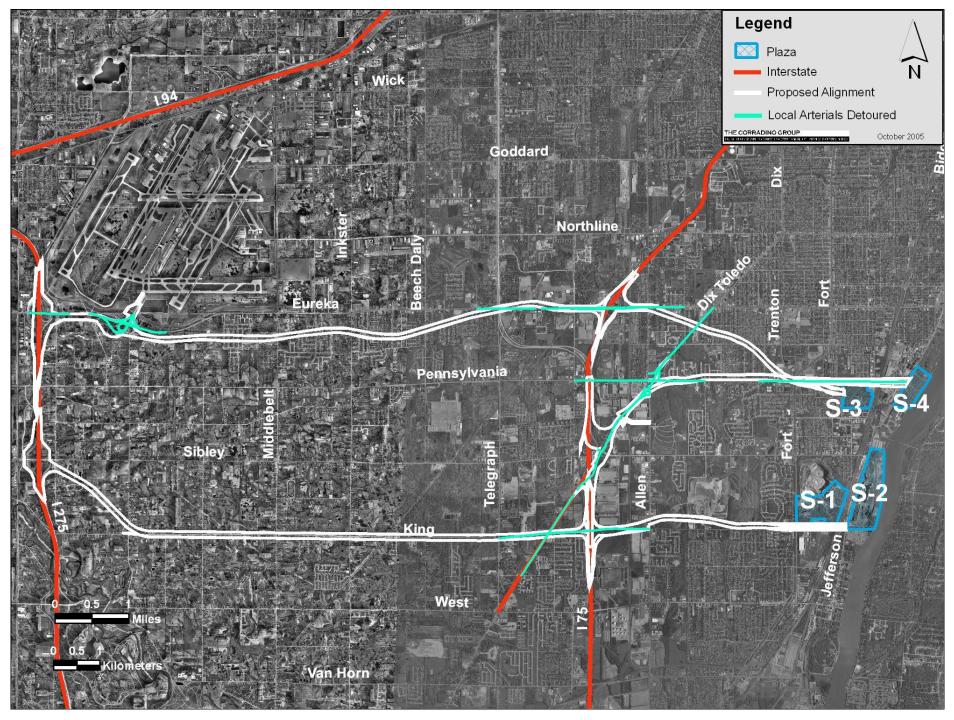

### Detour of Local Arterials S-1 through S-4

Detour of Local Arterials S-5

Detour of Local Arterials C-2

#### Detour of Local Arterials C-3 and C-4

Detour of Local Arterials II-2 through II-4

Detour of Local Arterials N-1

3.1.6 Maintain Air Quality

No graphics were developed for this evaluation factor