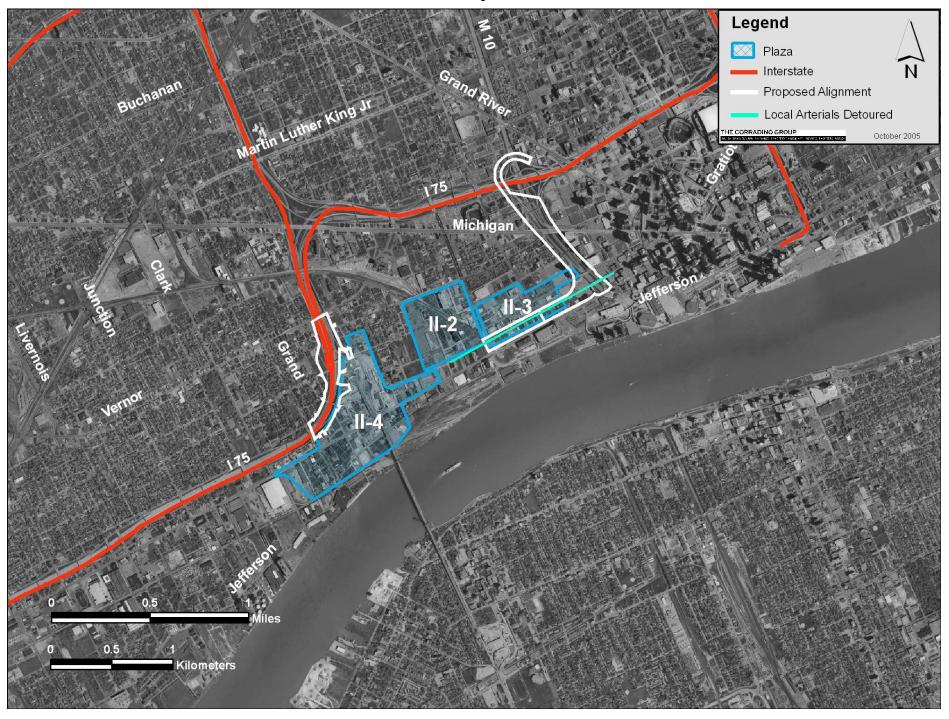

#### Environmental Sites Affecting Plan Implementation II-2 through II-4

Environmental Sites Affecting Plan Implementation

#### Historic Resources II-2 through II-4

Historic Resources N-1

| NRHP Sites / Structures                           |         |                                              |          |
|---------------------------------------------------|---------|----------------------------------------------|----------|
| Name                                              | Label   | Name                                         | Label    |
| Isham / Marx House                                | NRHP 18 | St. Johns Episcopal Church                   | NRHP 69  |
| Ford / Bacon House                                | NRHP 19 | Century Building / Little Theature           | NRHP 70  |
| Ford / MacNichol House                            | NRHP 20 | Elmwood Bar                                  | NRHP 71  |
| Lincoln Park Post Office                          | NRHP 33 | Trinity Evangelical Luthern Church Complex   | NRHP 75  |
| West Jefferson Avenue Rouge River Bridge          | NRHP 34 | Wilson Theature / Music Hall                 | NRHP 76  |
| St. Anne Roman Catholic Church Complex            | NRHP 35 | The Harmonie Club                            | NRHP 77  |
| James McMillan School                             | NRHP 39 | Merchants Building                           | NRHP 78  |
| St. Boniface Roman Catholic Church                |         | Breitmeyer-Tobin Building                    | NRHP 79  |
| Fort Street Presbyterian Church                   | NRHP 42 | L.B. King and Company / Annis Fur Building   | NRHP 80  |
| Fort Shelby Hotel                                 | NRHP 44 | Jerome H. Remick and Company Building        | NRHP 81  |
| State Savings Bank                                | NRHP 47 | Cary Building                                | NRHP 82  |
| Guardian Building                                 | NRHP 48 | Randolph Street Commercial Historic District | NRHP 83  |
| Vinton Building                                   | NRHP 49 | Monroe Avenue Historic District              | NRHP 84  |
| Bagley Memorial Fountain                          | NRHP 50 | Lawyers Building                             | NRHP 86  |
| Michigan Soldiers' and Sailors' Monument          | NRHP 51 | Wayne County Building                        | NRHP 87  |
| Capitol Park Historic District                    | NRHP 52 | Mariners' Church                             | NRHP 88  |
| Washington Boulevard Historic District            |         | Charles Trombley House                       | NRHP 89  |
| Farwell Building                                  | NRHP 54 | Saints Peter and Paul Church                 | NRHP 90  |
| G.A.R. Building                                   | NRHP 55 | Alexander Chopoton House                     | NRHP 91  |
| Grand Circus Park Historic District               | NRHP 56 | Globe Tobacco Building                       | NRHP 93  |
| Grand Circus Park Historic District Area Increase | NRHP 57 | Detroit Cornice and Slate Company            | NRHP 94  |
| Women's City Club of Detroit                      | NRHP 58 | Second Baptist Church of Detroit             | NRHP 96  |
| Royal Palms Hotel                                 | NRHP 59 | Greektown Historic District                  | NRHP 97  |
| Park Avenue Historic District                     | NRHP 60 | Nellie Leland School for Crippled Children   | NRHP 99  |
| Fox Theature Building                             | NRHP 61 | St. Johns-St. Lukes Evangelical Church       | NRHP 100 |
| Francis Palms Building and State Theature         |         | St. Joseph Roman Catholic Parish Complex     | NRHP 101 |
| Central United Methodist Church                   |         | Antietam Bridge                              | NRHP 102 |
| Griswold Building                                 |         | Mies vander Rohe Residential District        | NRHP 103 |
| Lower Woodward Avenue Historic District           | NRHP 68 | Thomas A. Parker House                       | NRHP 104 |

#### Detour of Local Arterials C-3 and C-4

Detour of Local Arterials II-2 through II-4

Detour of Local Arterials N-1

3.1.6 Maintain Air Quality

No graphics were developed for this evaluation factor