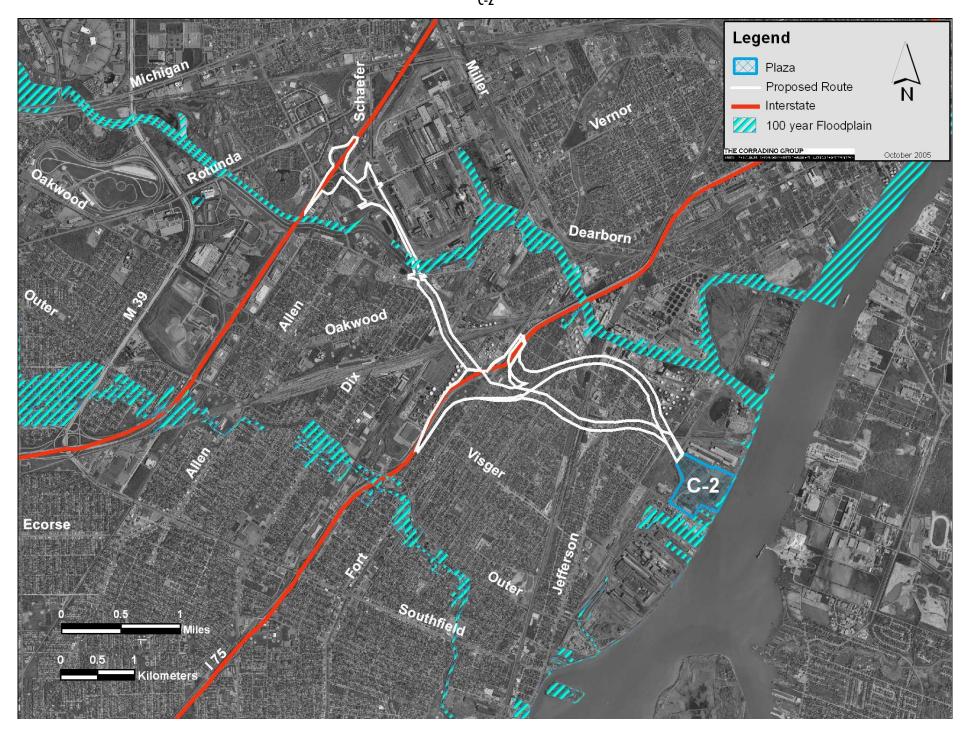

#### Environmental Sites Affecting Plan Implementation S-1 through S-4

Environmental Sites Affecting Plan Implementation S-5

Environmental Sites Affecting Plan Implementation C-2

#### Floodplains S-1 through S-4

Floodplains S-5

Floodplains C-2