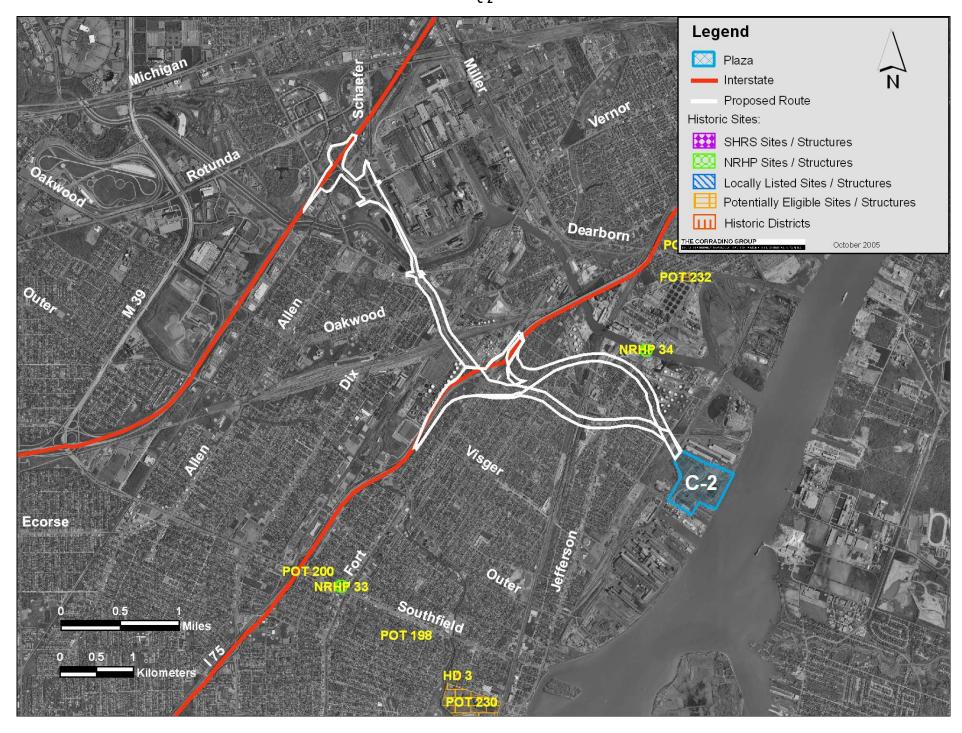

#### Environmental Sites Affecting Plan Implementation S-1 through S-4

Environmental Sites Affecting Plan Implementation S-5

Environmental Sites Affecting Plan Implementation C-2

#### Historic Resources S-1 through S-4

Historic Resources S-5

Historic Resources C-2

Historic Resources C-3 and C-4