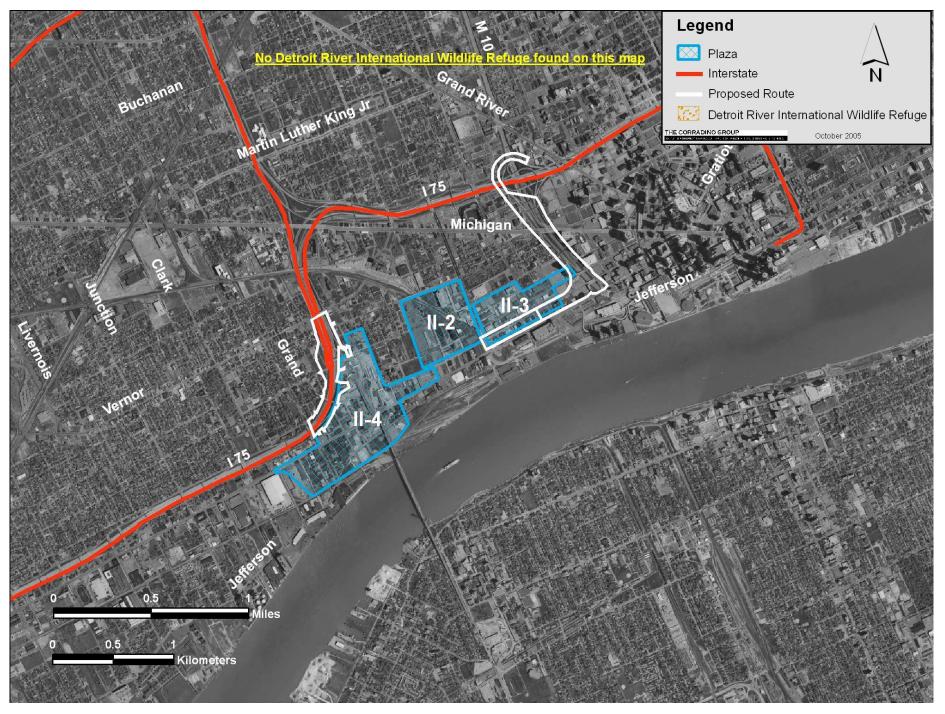

#### Environmental Sites Affecting Plan Implementation II-2 through II-4

Environmental Sites Affecting Plan Implementation

#### Historic Resources II-2 through II-4

Historic Resources N-1

| NRHP Sites / Structures                           |         |                                              |          |
|---------------------------------------------------|---------|----------------------------------------------|----------|
| Name                                              | Label   | Name                                         | Label    |
| Isham / Marx House                                | NRHP 18 | St. Johns Episcopal Church                   | NRHP 69  |
| Ford / Bacon House                                | NRHP 19 | Century Building / Little Theature           | NRHP 70  |
| Ford / MacNichol House                            | NRHP 20 | Elmwood Bar                                  | NRHP 71  |
| Lincoln Park Post Office                          | NRHP 33 | Trinity Evangelical Luthern Church Complex   | NRHP 75  |
| West Jefferson Avenue Rouge River Bridge          | NRHP 34 | Wilson Theature / Music Hall                 | NRHP 76  |
| St. Anne Roman Catholic Church Complex            | NRHP 35 | The Harmonie Club                            | NRHP 77  |
| James McMillan School                             | NRHP 39 | Merchants Building                           | NRHP 78  |
| St. Boniface Roman Catholic Church                |         | Breitmeyer-Tobin Building                    | NRHP 79  |
| Fort Street Presbyterian Church                   | NRHP 42 | L.B. King and Company / Annis Fur Building   | NRHP 80  |
| Fort Shelby Hotel                                 | NRHP 44 | Jerome H. Remick and Company Building        | NRHP 81  |
| State Savings Bank                                | NRHP 47 | Cary Building                                | NRHP 82  |
| Guardian Building                                 | NRHP 48 | Randolph Street Commercial Historic District | NRHP 83  |
| Vinton Building                                   | NRHP 49 | Monroe Avenue Historic District              | NRHP 84  |
| Bagley Memorial Fountain                          | NRHP 50 | Lawyers Building                             | NRHP 86  |
| Michigan Soldiers' and Sailors' Monument          | NRHP 51 | Wayne County Building                        | NRHP 87  |
| Capitol Park Historic District                    | NRHP 52 | Mariners' Church                             | NRHP 88  |
| Washington Boulevard Historic District            |         | Charles Trombley House                       | NRHP 89  |
| Farwell Building                                  | NRHP 54 | Saints Peter and Paul Church                 | NRHP 90  |
| G.A.R. Building                                   | NRHP 55 | Alexander Chopoton House                     | NRHP 91  |
| Grand Circus Park Historic District               | NRHP 56 | Globe Tobacco Building                       | NRHP 93  |
| Grand Circus Park Historic District Area Increase | NRHP 57 | Detroit Cornice and Slate Company            | NRHP 94  |
| Women's City Club of Detroit                      | NRHP 58 | Second Baptist Church of Detroit             | NRHP 96  |
| Royal Palms Hotel                                 | NRHP 59 | Greektown Historic District                  | NRHP 97  |
| Park Avenue Historic District                     | NRHP 60 | Nellie Leland School for Crippled Children   | NRHP 99  |
| Fox Theature Building                             | NRHP 61 | St. Johns-St. Lukes Evangelical Church       | NRHP 100 |
| Francis Palms Building and State Theature         |         | St. Joseph Roman Catholic Parish Complex     | NRHP 101 |
| Central United Methodist Church                   |         | Antietam Bridge                              | NRHP 102 |
| Griswold Building                                 |         | Mies vander Rohe Residential District        | NRHP 103 |
| Lower Woodward Avenue Historic District           | NRHP 68 | Thomas A. Parker House                       | NRHP 104 |

#### Coastal Zone Management Projects II-2 through II-4

Coastal Zone Management Projects N-1

#### Endangered Species II-2 through II-4

Endangered Species N-1

### Wildlife Refuges II-2 through II-4

Wildlife Refuges N-1