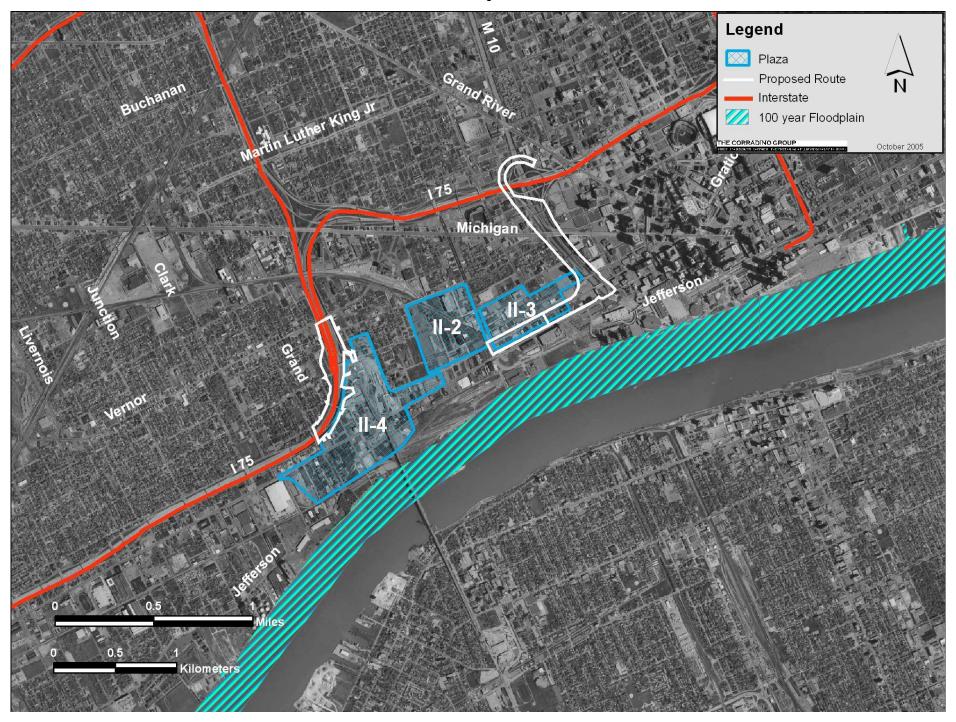

#### Environmental Sites Affecting Plan Implementation II-2 through II-4

Environmental Sites Affecting Plan Implementation

#### Historic Resources II-2 through II-4

Historic Resources N-1

| NRHP Sites / Structures                           |         |                                              |          |
|---------------------------------------------------|---------|----------------------------------------------|----------|
| Name                                              | Label   | Name                                         | Label    |
| Isham / Marx House                                | NRHP 18 | St. Johns Episcopal Church                   | NRHP 69  |
| Ford / Bacon House                                | NRHP 19 | Century Building / Little Theature           | NRHP 70  |
| Ford / MacNichol House                            | NRHP 20 | Elmwood Bar                                  | NRHP 71  |
| Lincoln Park Post Office                          | NRHP 33 | Trinity Evangelical Luthern Church Complex   | NRHP 75  |
| West Jefferson Avenue Rouge River Bridge          | NRHP 34 | Wilson Theature / Music Hall                 | NRHP 76  |
| St. Anne Roman Catholic Church Complex            | NRHP 35 | The Harmonie Club                            | NRHP 77  |
| James McMillan School                             | NRHP 39 | Merchants Building                           | NRHP 78  |
| St. Boniface Roman Catholic Church                |         | Breitmeyer-Tobin Building                    | NRHP 79  |
| Fort Street Presbyterian Church                   | NRHP 42 | L.B. King and Company / Annis Fur Building   | NRHP 80  |
| Fort Shelby Hotel                                 | NRHP 44 | Jerome H. Remick and Company Building        | NRHP 81  |
| State Savings Bank                                | NRHP 47 | Cary Building                                | NRHP 82  |
| Guardian Building                                 | NRHP 48 | Randolph Street Commercial Historic District | NRHP 83  |
| Vinton Building                                   | NRHP 49 | Monroe Avenue Historic District              | NRHP 84  |
| Bagley Memorial Fountain                          | NRHP 50 | Lawyers Building                             | NRHP 86  |
| Michigan Soldiers' and Sailors' Monument          | NRHP 51 | Wayne County Building                        | NRHP 87  |
| Capitol Park Historic District                    | NRHP 52 | Mariners' Church                             | NRHP 88  |
| Washington Boulevard Historic District            |         | Charles Trombley House                       | NRHP 89  |
| Farwell Building                                  | NRHP 54 | Saints Peter and Paul Church                 | NRHP 90  |
| G.A.R. Building                                   | NRHP 55 | Alexander Chopoton House                     | NRHP 91  |
| Grand Circus Park Historic District               | NRHP 56 | Globe Tobacco Building                       | NRHP 93  |
| Grand Circus Park Historic District Area Increase | NRHP 57 | Detroit Cornice and Slate Company            | NRHP 94  |
| Women's City Club of Detroit                      | NRHP 58 | Second Baptist Church of Detroit             | NRHP 96  |
| Royal Palms Hotel                                 | NRHP 59 | Greektown Historic District                  | NRHP 97  |
| Park Avenue Historic District                     | NRHP 60 | Nellie Leland School for Crippled Children   | NRHP 99  |
| Fox Theature Building                             | NRHP 61 | St. Johns-St. Lukes Evangelical Church       | NRHP 100 |
| Francis Palms Building and State Theature         |         | St. Joseph Roman Catholic Parish Complex     | NRHP 101 |
| Central United Methodist Church                   |         | Antietam Bridge                              | NRHP 102 |
| Griswold Building                                 |         | Mies vander Rohe Residential District        | NRHP 103 |
| Lower Woodward Avenue Historic District           | NRHP 68 | Thomas A. Parker House                       | NRHP 104 |