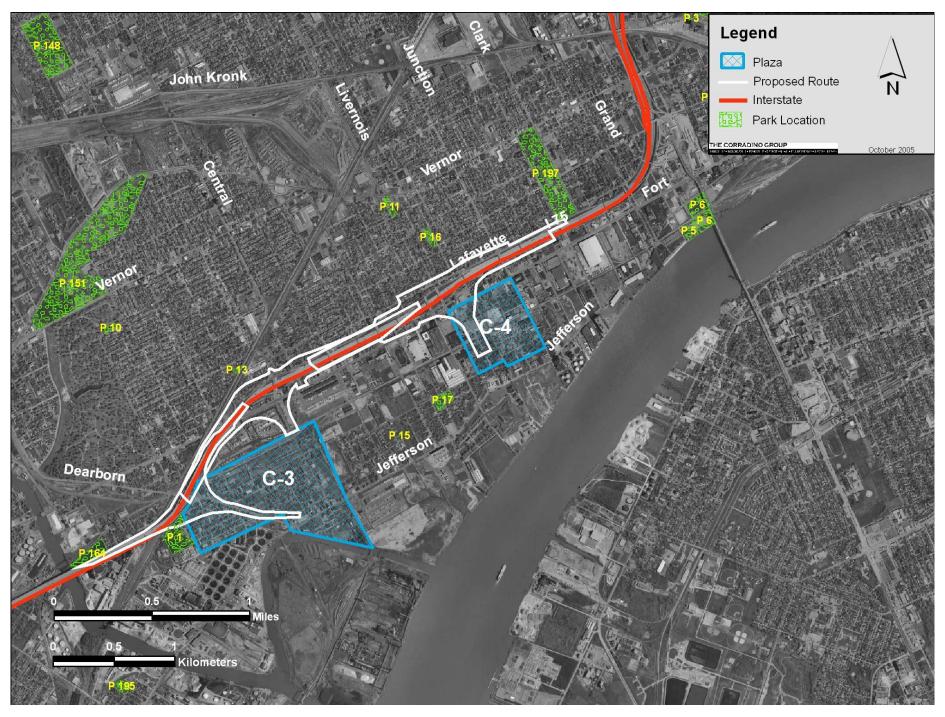

#### Environmental Sites Affecting Plan Implementation C-3 and C-4

**Public Parks** 

Public Parks S-1 through S-4

Public Parks S-5

Public Parks C-2

Public Parks C-3 and C-4

Public Parks II-2 through II-4

Public Parks N-1