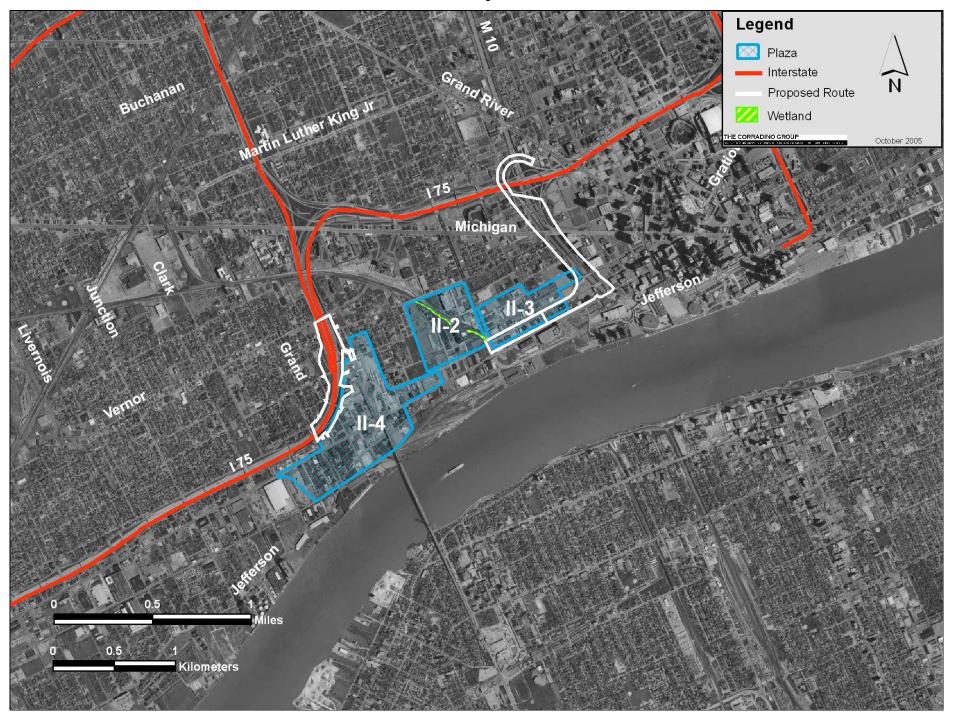

#### Environmental Sites Affecting Plan Implementation II-2 through II-4

Environmental Sites Affecting Plan Implementation

#### Historic Resources II-2 through II-4

Historic Resources N-1

| NRHP Sites / Structures                           |         |                                              |          |
|---------------------------------------------------|---------|----------------------------------------------|----------|
| Name                                              | Label   | Name                                         | Label    |
| Isham / Marx House                                | NRHP 18 | St. Johns Episcopal Church                   | NRHP 69  |
| Ford / Bacon House                                | NRHP 19 | Century Building / Little Theature           | NRHP 70  |
| Ford / MacNichol House                            | NRHP 20 | Elmwood Bar                                  | NRHP 71  |
| Lincoln Park Post Office                          | NRHP 33 | Trinity Evangelical Luthern Church Complex   | NRHP 75  |
| West Jefferson Avenue Rouge River Bridge          | NRHP 34 | Wilson Theature / Music Hall                 | NRHP 76  |
| St. Anne Roman Catholic Church Complex            | NRHP 35 | The Harmonie Club                            | NRHP 77  |
| James McMillan School                             | NRHP 39 | Merchants Building                           | NRHP 78  |
| St. Boniface Roman Catholic Church                |         | Breitmeyer-Tobin Building                    | NRHP 79  |
| Fort Street Presbyterian Church                   | NRHP 42 | L.B. King and Company / Annis Fur Building   | NRHP 80  |
| Fort Shelby Hotel                                 | NRHP 44 | Jerome H. Remick and Company Building        | NRHP 81  |
| State Savings Bank                                | NRHP 47 | Cary Building                                | NRHP 82  |
| Guardian Building                                 | NRHP 48 | Randolph Street Commercial Historic District | NRHP 83  |
| Vinton Building                                   | NRHP 49 | Monroe Avenue Historic District              | NRHP 84  |
| Bagley Memorial Fountain                          | NRHP 50 | Lawyers Building                             | NRHP 86  |
| Michigan Soldiers' and Sailors' Monument          | NRHP 51 | Wayne County Building                        | NRHP 87  |
| Capitol Park Historic District                    | NRHP 52 | Mariners' Church                             | NRHP 88  |
| Washington Boulevard Historic District            |         | Charles Trombley House                       | NRHP 89  |
| Farwell Building                                  | NRHP 54 | Saints Peter and Paul Church                 | NRHP 90  |
| G.A.R. Building                                   | NRHP 55 | Alexander Chopoton House                     | NRHP 91  |
| Grand Circus Park Historic District               | NRHP 56 | Globe Tobacco Building                       | NRHP 93  |
| Grand Circus Park Historic District Area Increase | NRHP 57 | Detroit Cornice and Slate Company            | NRHP 94  |
| Women's City Club of Detroit                      | NRHP 58 | Second Baptist Church of Detroit             | NRHP 96  |
| Royal Palms Hotel                                 | NRHP 59 | Greektown Historic District                  | NRHP 97  |
| Park Avenue Historic District                     | NRHP 60 | Nellie Leland School for Crippled Children   | NRHP 99  |
| Fox Theature Building                             | NRHP 61 | St. Johns-St. Lukes Evangelical Church       | NRHP 100 |
| Francis Palms Building and State Theature         |         | St. Joseph Roman Catholic Parish Complex     | NRHP 101 |
| Central United Methodist Church                   |         | Antietam Bridge                              | NRHP 102 |
| Griswold Building                                 |         | Mies vander Rohe Residential District        | NRHP 103 |
| Lower Woodward Avenue Historic District           | NRHP 68 | Thomas A. Parker House                       | NRHP 104 |