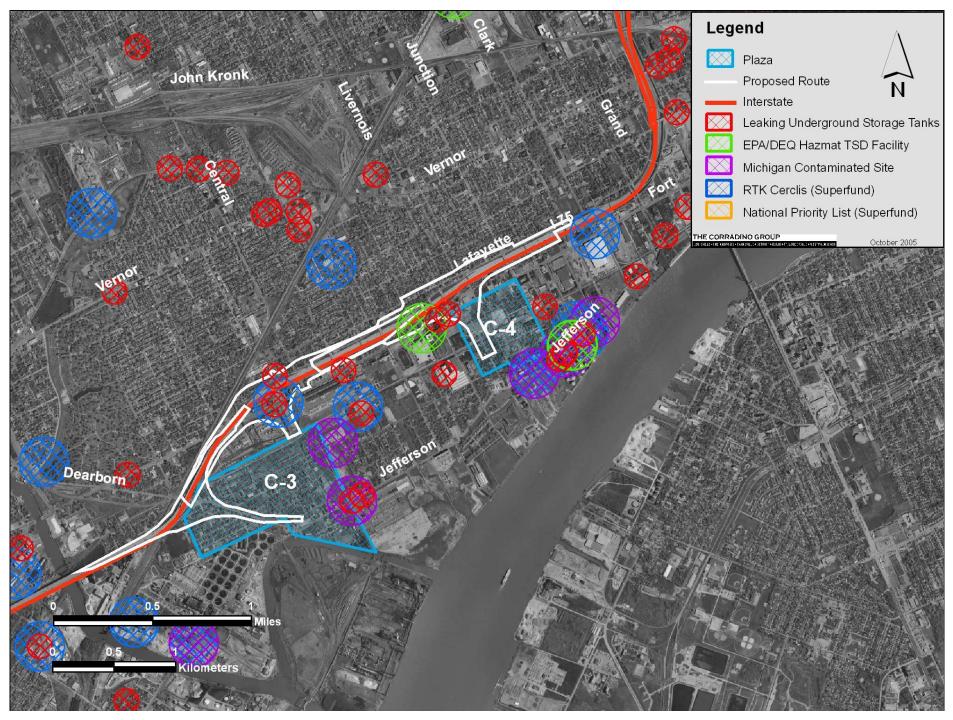

3.1.2 Maintain Consistency with Local Planning

**Environmental Sites Affecting Plan Implementation** 

#### Environmental Sites Affecting Plan Implementation S-1 through S-4



Environmental Sites Affecting Plan Implementation S-5



Environmental Sites Affecting Plan Implementation C-2



#### Environmental Sites Affecting Plan Implementation C-3 and C-4



#### Environmental Sites Affecting Plan Implementation II-2 through II-4



Environmental Sites Affecting Plan Implementation



# 3.1.3 Protect Cultural Resources

Above Ground Historic Resources

#### Historic Resources S-1 through S-4



Historic Resources S-5



Historic Resources C-2



Historic Resources C-3 and C-4



#### Historic Resources II-2 through II-4



Historic Resources N-1



| NRHP Sites / Structures                           |         |                                              |          |
|---------------------------------------------------|---------|----------------------------------------------|----------|
| Name                                              | Label   | Name                                         | Label    |
| Isham / Marx House