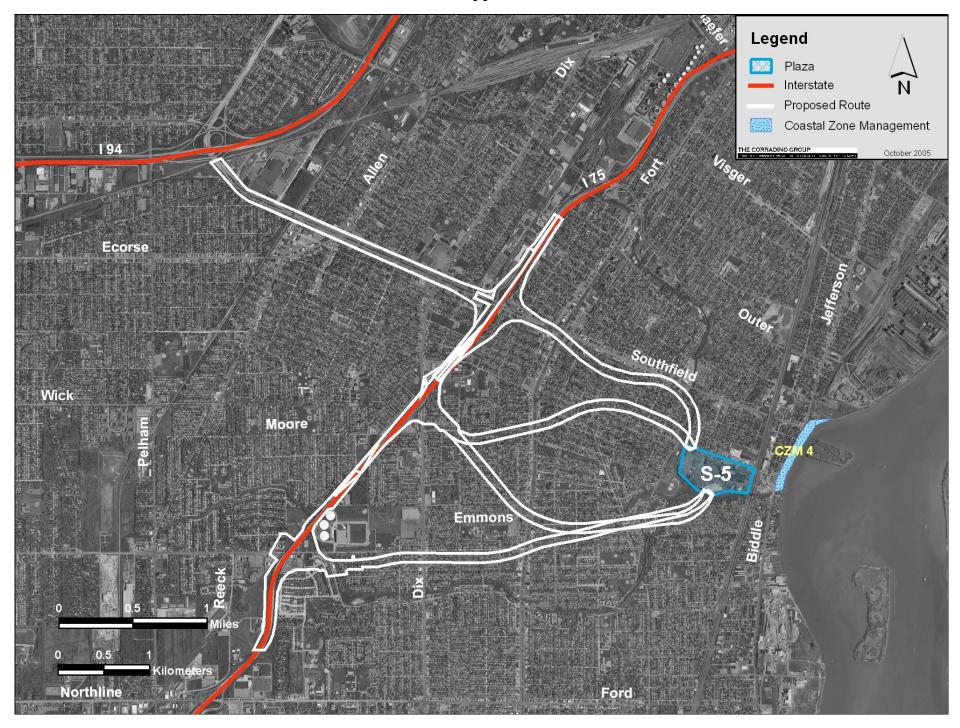

#### Environmental Sites Affecting Plan Implementation S-1 through S-4

Environmental Sites Affecting Plan Implementation S-5

Environmental Sites Affecting Plan Implementation C-2

#### Historic Resources S-1 through S-4

Historic Resources S-5

Historic Resources C-2

Historic Resources C-3 and C-4

#### Coastal Zone Management Projects S-1 through S-4

Coastal Zone Management Projects S-5

Coastal Zone Management Projects C-2

### Legend

| Name                                          | Label |
|-----------------------------------------------|-------|
| Lake Sturgeon Habitat Restoration             | CZM 1 |
| Trenton Riverfront Park Shoreline Restoration | CZM 2 |
| Thorofare Canal Preserve Scenic Overlook      | CZM 3 |
| Public River Access Use                       | CZM 4 |
| Riverwalk Corridor                            | CZM 5 |