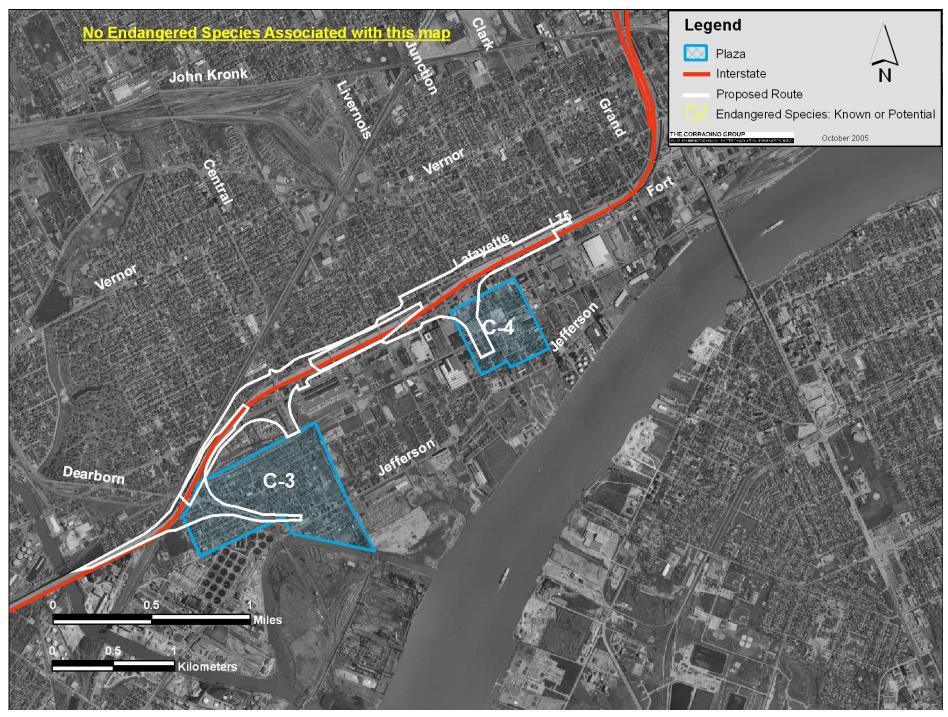

#### Environmental Sites Affecting Plan Implementation C-3 and C-4

#### Endangered Species S-1 through S-4

Endangered Species S-5

Endangered Species C-2

Endangered Species C-3 and C-4