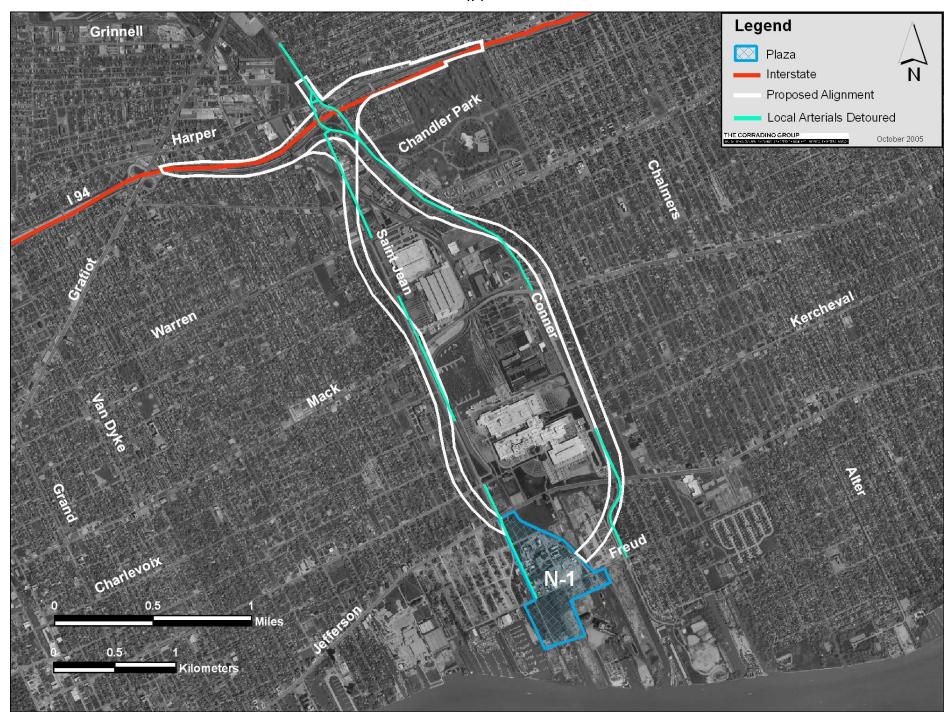

# 3.1.5 Improve Regional Mobility

**Detour of Local Arterials** 

### Detour of Local Arterials S-1 through S-4

Detour of Local Arterials S-5

Detour of Local Arterials C-2

#### Detour of Local Arterials C-3 and C-4

Detour of Local Arterials II-2 through II-4

Detour of Local Arterials N-1

3.1.6 Maintain Air Quality

No graphics were developed for this evaluation factor