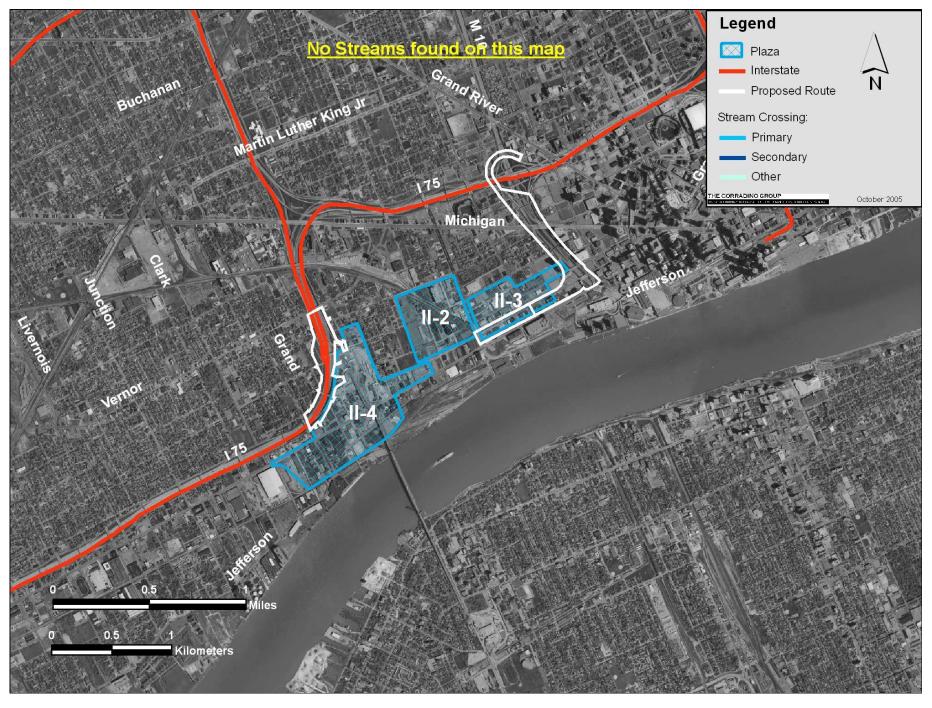

#### Streams and Other Water Crossings II-2 through II-4

Streams and Other Water Crossings N-1