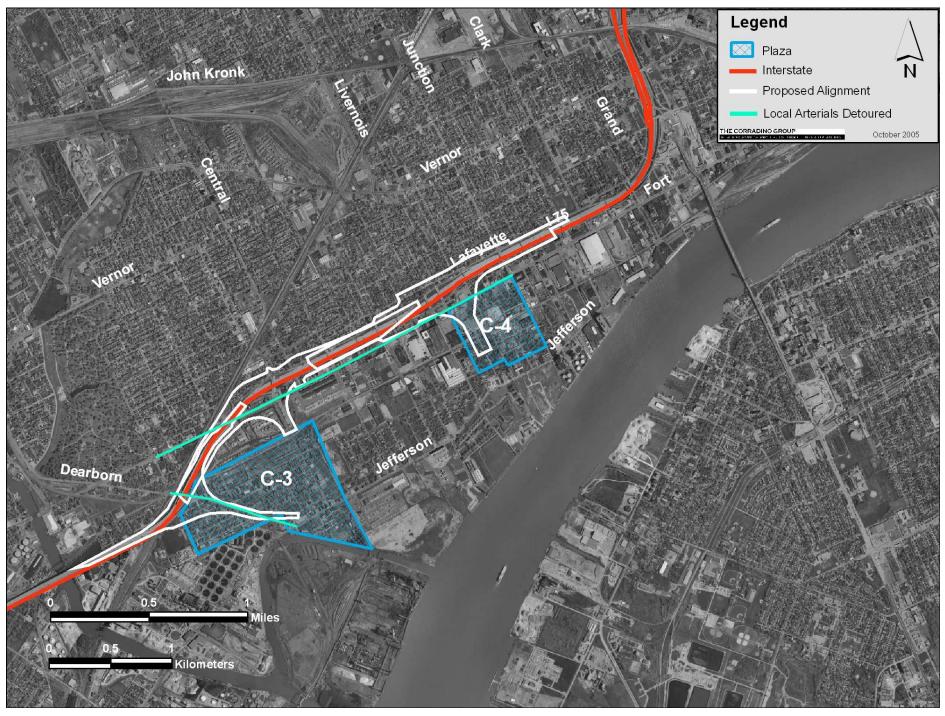

#### Environmental Sites Affecting Plan Implementation C-3 and C-4

#### Historic Resources S-1 through S-4

Historic Resources S-5

Historic Resources C-2

Historic Resources C-3 and C-4

#### Detour of Local Arterials C-3 and C-4

Detour of Local Arterials II-2 through II-4

Detour of Local Arterials N-1

3.1.6 Maintain Air Quality

No graphics were developed for this evaluation factor