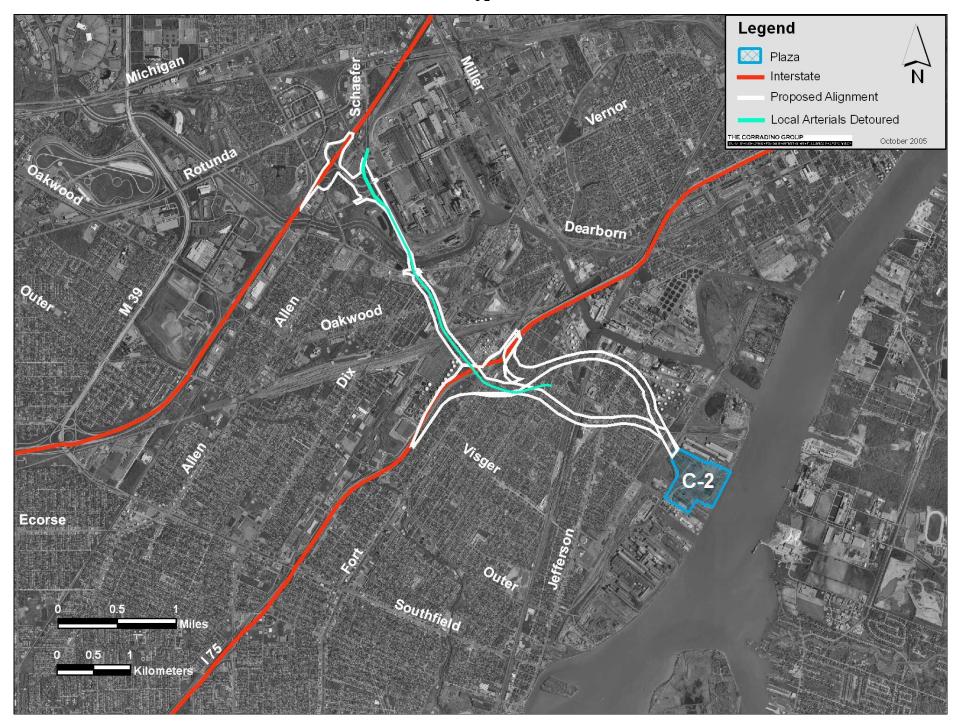

#### Environmental Sites Affecting Plan Implementation S-1 through S-4

Environmental Sites Affecting Plan Implementation S-5

Environmental Sites Affecting Plan Implementation C-2

#### Historic Resources S-1 through S-4

Historic Resources S-5

Historic Resources C-2

Historic Resources C-3 and C-4

### Detour of Local Arterials S-1 through S-4

Detour of Local Arterials S-5

Detour of Local Arterials C-2