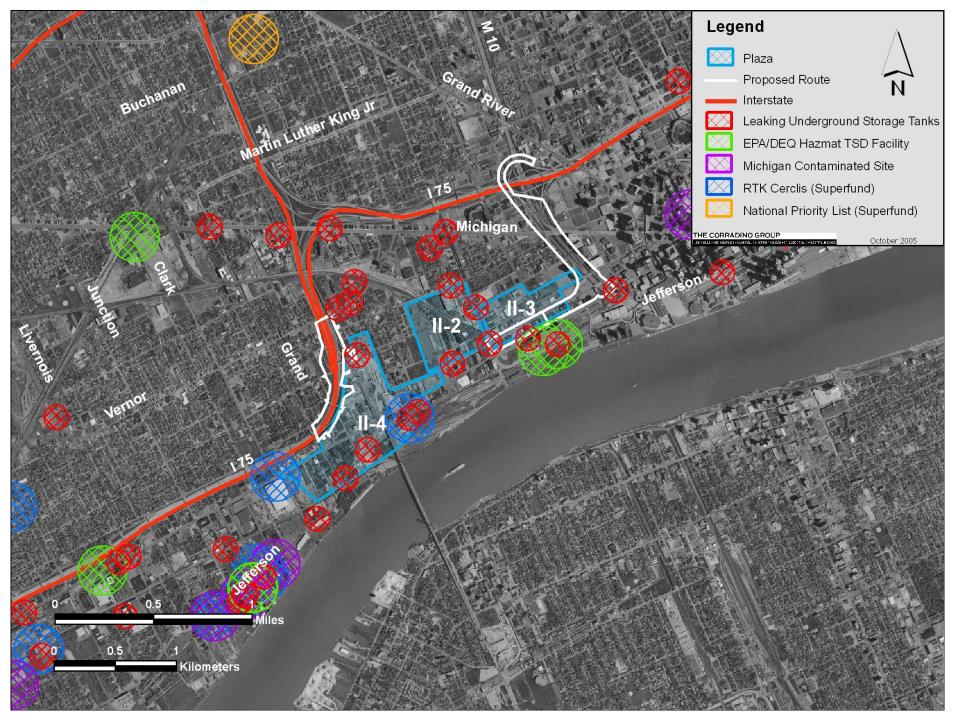

#### Environmental Sites Affecting Plan Implementation II-2 through II-4

Environmental Sites Affecting Plan Implementation