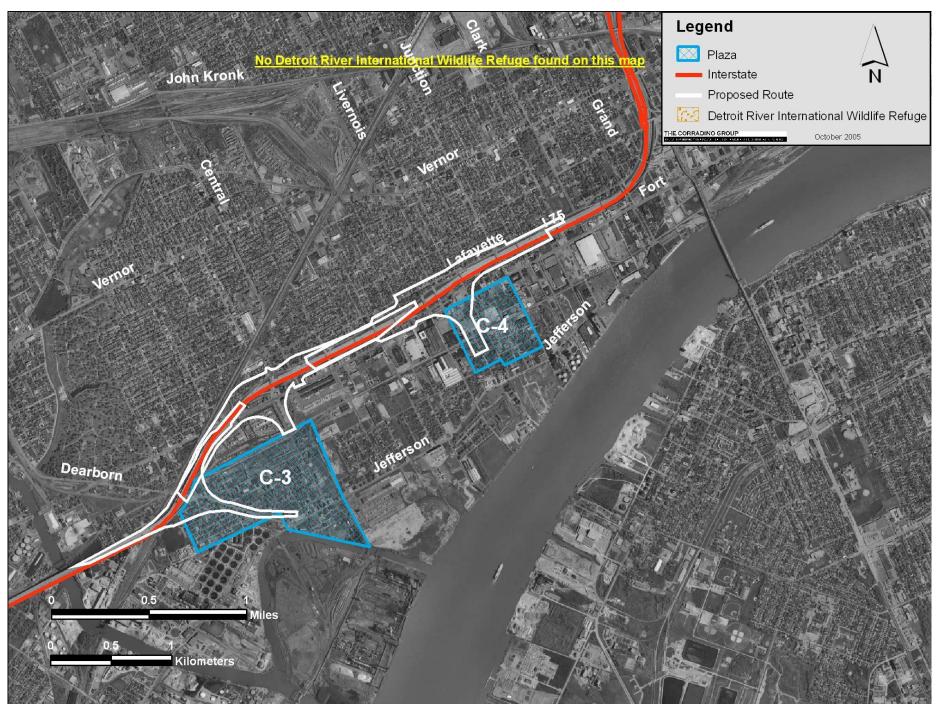

|      |       |         |
| Falco peregrinus                       | Peregrine Falcon  | 2004-03-10         | PS:LE             | E               | Animal              | 02S  | 12E   | 2       |
| Route N1 Conner to I-94                |                   |                    |                   |                 |                     |      |       |         |
| Falco peregrinus                       | Peregrine Falcon  | 2004-03-10         | PS:LE             | E               | Animal              | 02S  | 12E   | 2       |

\* Data from Michigan Natural Features Inventory.
\*\* No reported occurrence of species with MNFI but known to occur

Wildlife Refuges

Wildlife Refuges S-1 through S-4



Wildlife Refuges S-5



Wildlife Refuges C-2



Wildlife Refuges C-3 and C-4



### Wildlife Refuges II-2 through II-4



Wildlife Refuges N-1



## Farmland

Farmland S-1 through S-4



# 3.1.5 Improve Regional Mobility

**Detour of Local Arterials** 

### Detour of Local Arterials S-1 through S-4



Detour of Local Arterials S-5



Detour of Local Arterials C-2



#### Detour of Local Arterials C-3 and C-4



Detour of Local Arterials II-2 through II-4



Detour of Local Arterials N-1



3.1.6 Maintain Air Quality

No graphics were developed for this evaluation factor