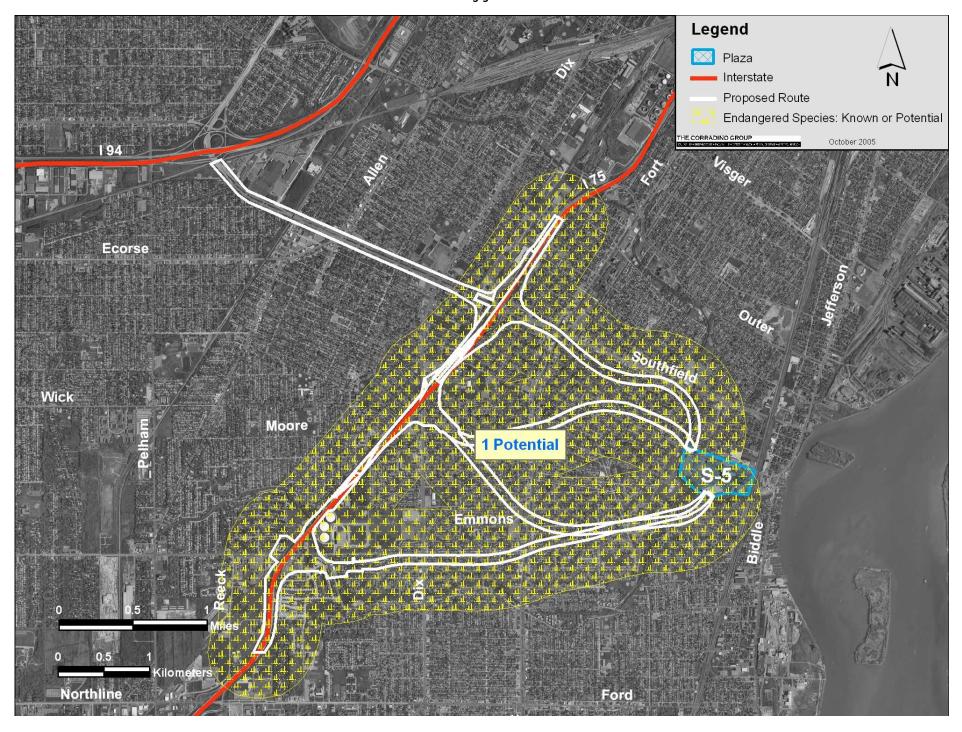

#### Endangered Species S-1 through S-4

Endangered Species S-5

Endangered Species C-2

Endangered Species C-3 and C-4

#### Endangered Species II-2 through II-4

Endangered Species N-1