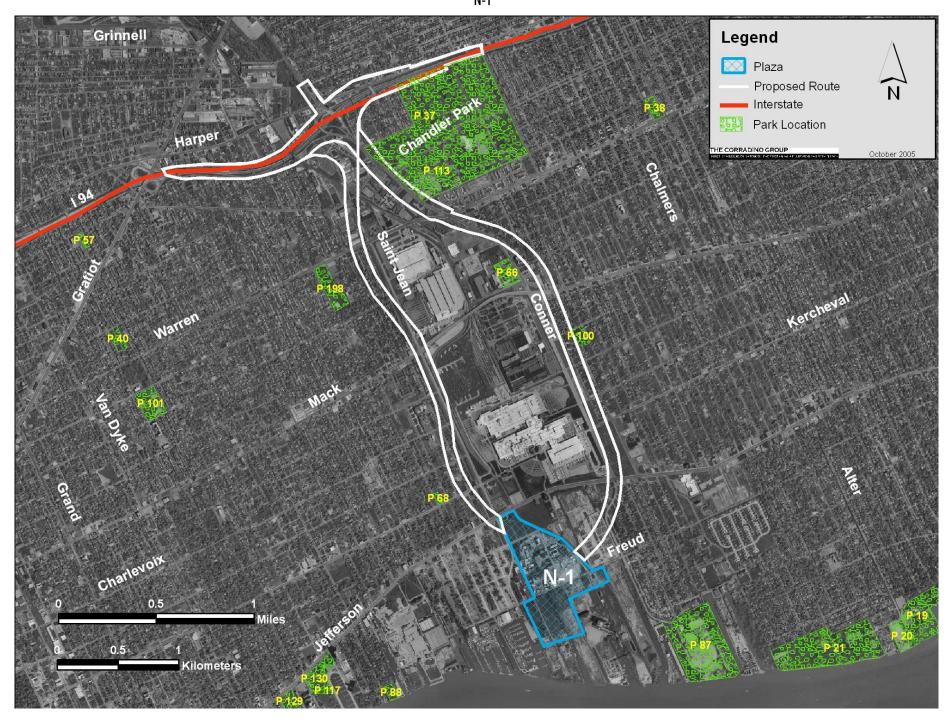

#### Historic Resources II-2 through II-4

Historic Resources N-1

| NRHP Sites / Structures                           |         |                                              |          |
|---------------------------------------------------|---------|----------------------------------------------|----------|
| Name                                              | Label   | Name                                         | Label    |
| Isham / Marx House                                | NRHP 18 | St. Johns Episcopal Church                   | NRHP 69  |
| Ford / Bacon House                                | NRHP 19 | Century Building / Little Theature           | NRHP 70  |
| Ford / MacNichol House                            | NRHP 20 | Elmwood Bar                                  | NRHP 71  |
| Lincoln Park Post Office                          | NRHP 33 | Trinity Evangelical Luthern Church Complex   | NRHP 75  |
| West Jefferson Avenue Rouge River Bridge          | NRHP 34 | Wilson Theature / Music Hall                 | NRHP 76  |
| St. Anne Roman Catholic Church Complex            | NRHP 35 | The Harmonie Club                            | NRHP 77  |
| James McMillan School                             | NRHP 39 | Merchants Building                           | NRHP 78  |
| St. Boniface Roman Catholic Church                |         | Breitmeyer-Tobin Building                    | NRHP 79  |
| Fort Street Presbyterian Church                   | NRHP 42 | L.B. King and Company / Annis Fur Building   | NRHP 80  |
| Fort Shelby Hotel                                 | NRHP 44 | Jerome H. Remick and Company Building        | NRHP 81  |
| State Savings Bank                                | NRHP 47 | Cary Building                                | NRHP 82  |
| Guardian Building                                 | NRHP 48 | Randolph Street Commercial Historic District | NRHP 83  |
| Vinton Building                                   | NRHP 49 | Monroe Avenue Historic District              | NRHP 84  |
| Bagley Memorial Fountain                          | NRHP 50 | Lawyers Building                             | NRHP 86  |
| Michigan Soldiers' and Sailors' Monument          | NRHP 51 | Wayne County Building                        | NRHP 87  |
| Capitol Park Historic District                    | NRHP 52 | Mariners' Church                             | NRHP 88  |
| Washington Boulevard Historic District            |         | Charles Trombley House                       | NRHP 89  |
| Farwell Building                                  | NRHP 54 | Saints Peter and Paul Church                 | NRHP 90  |
| G.A.R. Building                                   | NRHP 55 | Alexander Chopoton House                     | NRHP 91  |
| Grand Circus Park Historic District               | NRHP 56 | Globe Tobacco Building                       | NRHP 93  |
| Grand Circus Park Historic District Area Increase | NRHP 57 | Detroit Cornice and Slate Company            | NRHP 94  |
| Women's City Club of Detroit                      | NRHP 58 | Second Baptist Church of Detroit             | NRHP 96  |
| Royal Palms Hotel                                 | NRHP 59 | Greektown Historic District                  | NRHP 97  |
| Park Avenue Historic District                     | NRHP 60 | Nellie Leland School for Crippled Children   | NRHP 99  |
| Fox Theature Building                             | NRHP 61 | St. Johns-St. Lukes Evangelical Church       | NRHP 100 |
| Francis Palms Building and State Theature         |         | St. Joseph Roman Catholic Parish Complex     | NRHP 101 |
| Central United Methodist Church                   |         | Antietam Bridge                              | NRHP 102 |
| Griswold Building                                 |         | Mies vander Rohe Residential District        | NRHP 103 |
| Lower Woodward Avenue Historic District           | NRHP 68 | Thomas A. Parker House                       | NRHP 104 |

**Public Parks** 

Public Parks S-1 through S-4

Public Parks S-5

Public Parks C-2

Public Parks C-3 and C-4

Public Parks II-2 through II-4

Public Parks N-1