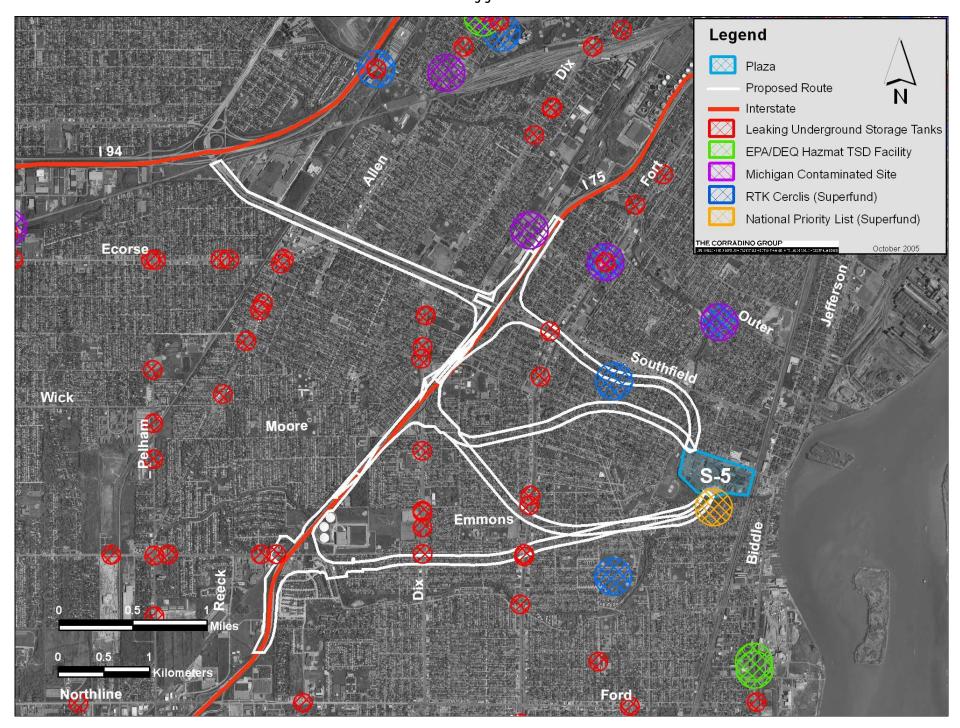

#### Environmental Sites Affecting Plan Implementation S-1 through S-4

Environmental Sites Affecting Plan Implementation S-5

Environmental Sites Affecting Plan Implementation C-2