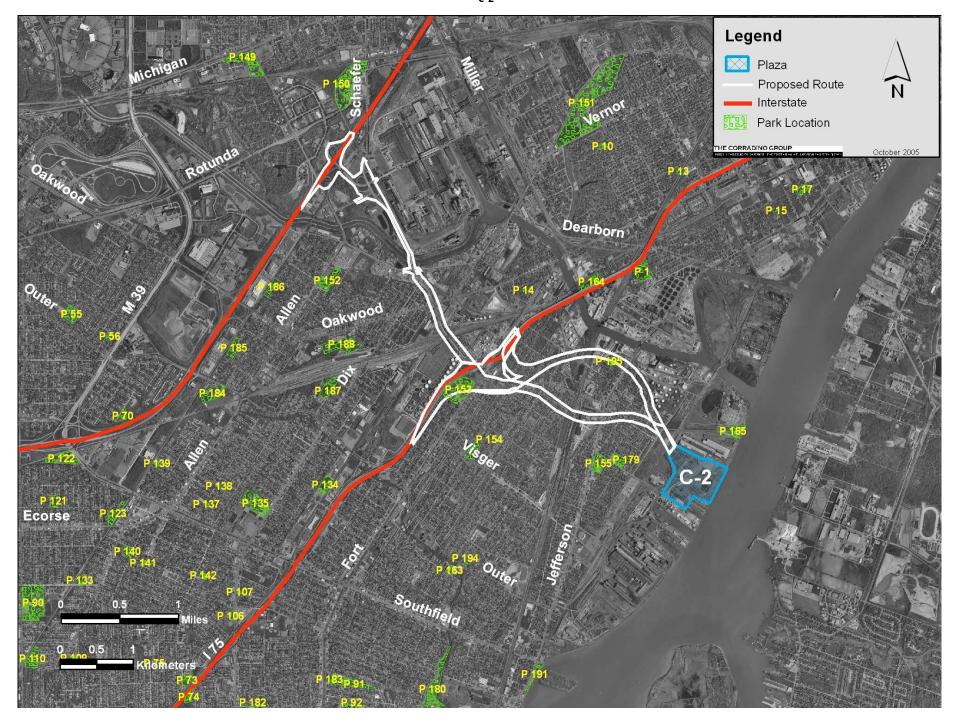

#### Environmental Sites Affecting Plan Implementation S-1 through S-4

Environmental Sites Affecting Plan Implementation S-5

Environmental Sites Affecting Plan Implementation C-2

**Public Parks** 

Public Parks S-1 through S-4

Public Parks S-5

Public Parks C-2

Public Parks C-3 and C-4

Public Parks II-2 through II-4

Public Parks N-1