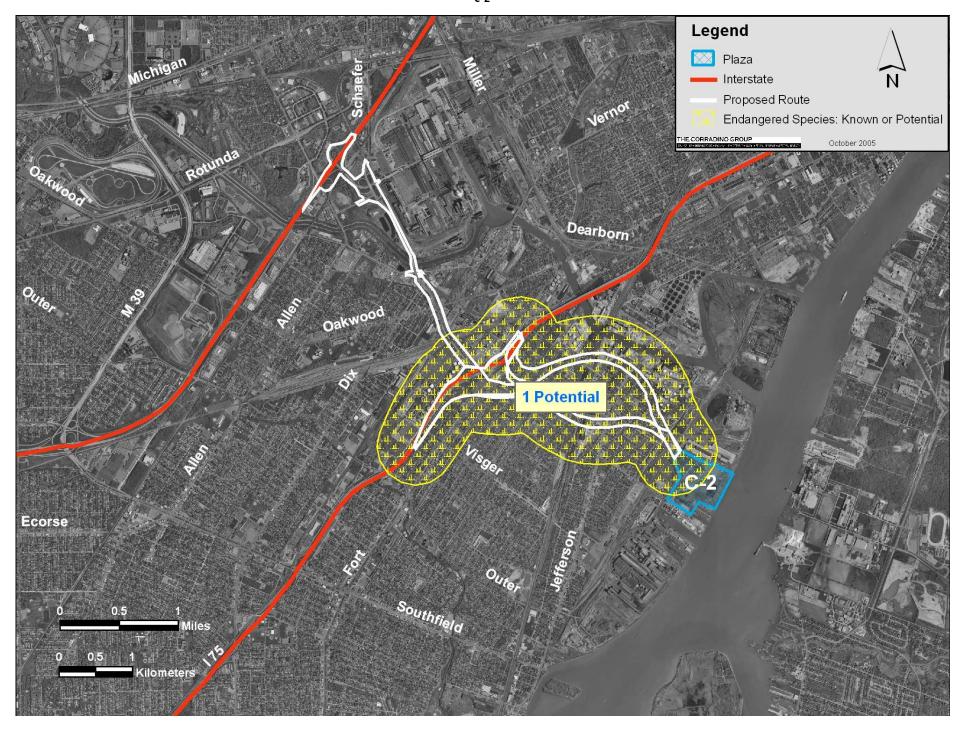

#### Environmental Sites Affecting Plan Implementation S-1 through S-4

Environmental Sites Affecting Plan Implementation S-5

Environmental Sites Affecting Plan Implementation C-2

#### Endangered Species S-1 through S-4

Endangered Species S-5

Endangered Species C-2

Endangered Species C-3 and C-4

### Legend

| Color Legend                                     |
|--------------------------------------------------|
| Known to occur within/near route/interchange     |
| Some potential to occur within route/interchange |
| Not expected to occur within route/interchange   |