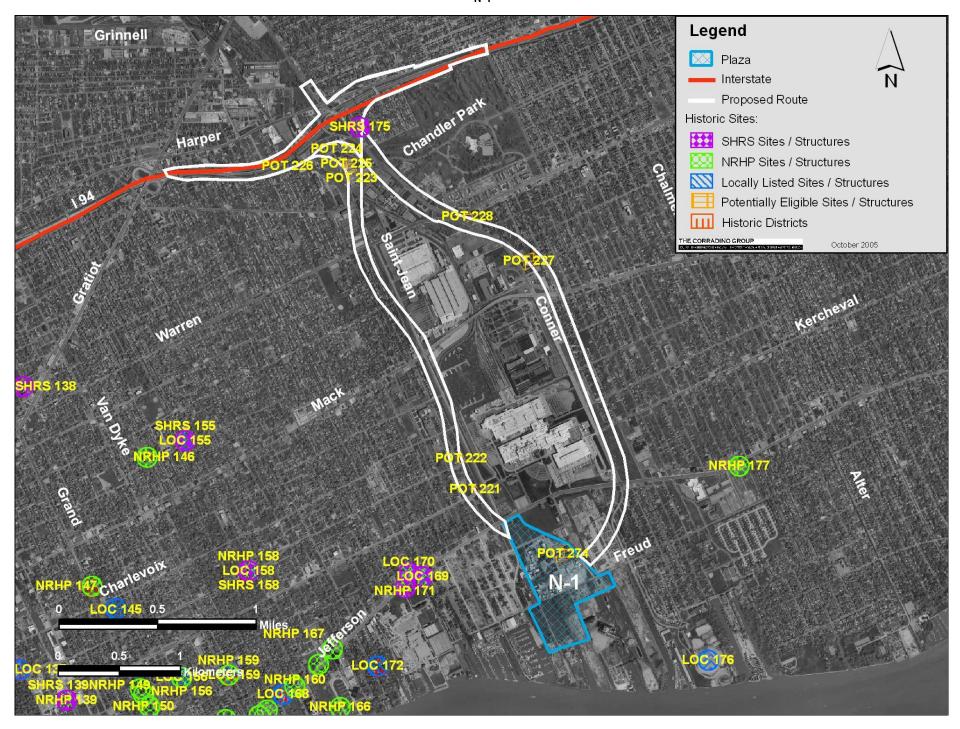

#### Historic Resources II-2 through II-4

Historic Resources N-1

| NRHP Sites / Structures                           |         |                                              |          |
|---------------------------------------------------|---------|----------------------------------------------|----------|
| Name                                              | Label   | Name                                         | Label    |
| Isham / Marx House                                | NRHP 18 | St. Johns Episcopal Church                   | NRHP 69  |
| Ford / Bacon House                                | NRHP 19 | Century Building / Little Theature           | NRHP 70  |
| Ford / MacNichol House                            | NRHP 20 | Elmwood Bar                                  | NRHP 71  |
| Lincoln Park Post Office                          | NRHP 33 | Trinity Evangelical Luthern Church Complex   | NRHP 75  |
| West Jefferson Avenue Rouge River Bridge          | NRHP 34 | Wilson Theature / Music Hall                 | NRHP 76  |
| St. Anne Roman Catholic Church Complex            | NRHP 35 | The Harmonie Club                            | NRHP 77  |
| James McMillan School                             | NRHP 39 | Merchants Building                           | NRHP 78  |
| St. Boniface Roman Catholic Church                |         | Breitmeyer-Tobin Building                    | NRHP 79  |
| Fort Street Presbyterian Church                   | NRHP 42 | L.B. King and Company / Annis Fur Building   | NRHP 80  |
| Fort Shelby Hotel                                 | NRHP 44 | Jerome H. Remick and Company Building        | NRHP 81  |
| State Savings Bank                                | NRHP 47 | Cary Building                                | NRHP 82  |
| Guardian Building                                 | NRHP 48 | Randolph Street Commercial Historic District | NRHP 83  |
| Vinton Building                                   | NRHP 49 | Monroe Avenue Historic District              | NRHP 84  |
| Bagley Memorial Fountain                          | NRHP 50 | Lawyers Building                             | NRHP 86  |
| Michigan Soldiers' and Sailors' Monument          | NRHP 51 | Wayne County Building                        | NRHP 87  |
| Capitol Park Historic District                    | NRHP 52 | Mariners' Church                             | NRHP 88  |
| Washington Boulevard Historic District            |         | Charles Trombley House                       | NRHP 89  |
| Farwell Building                                  | NRHP 54 | Saints Peter and Paul Church                 | NRHP 90  |
| G.A.R. Building                                   | NRHP 55 | Alexander Chopoton House                     | NRHP 91  |
| Grand Circus Park Historic District               | NRHP 56 | Globe Tobacco Building                       | NRHP 93  |
| Grand Circus Park Historic District Area Increase | NRHP 57 | Detroit Cornice and Slate Company            | NRHP 94  |
| Women's City Club of Detroit                      | NRHP 58 | Second Baptist Church of Detroit             | NRHP 96  |
| Royal Palms Hotel                                 | NRHP 59 | Greektown Historic District                  | NRHP 97  |
| Park Avenue Historic District                     | NRHP 60 | Nellie Leland School for Crippled Children   | NRHP 99  |
| Fox Theature Building                             | NRHP 61 | St. Johns-St. Lukes Evangelical Church       | NRHP 100 |
| Francis Palms Building and State Theature         |         | St. Joseph Roman Catholic Parish Complex     | NRHP 101 |
| Central United Methodist Church                   |         | Antietam Bridge                              | NRHP 102 |
| Griswold Building                                 |         | Mies vander Rohe Residential District        | NRHP 103 |
| Lower Woodward Avenue Historic District           | NRHP 68 | Thomas A. Parker House                       | NRHP 104 |