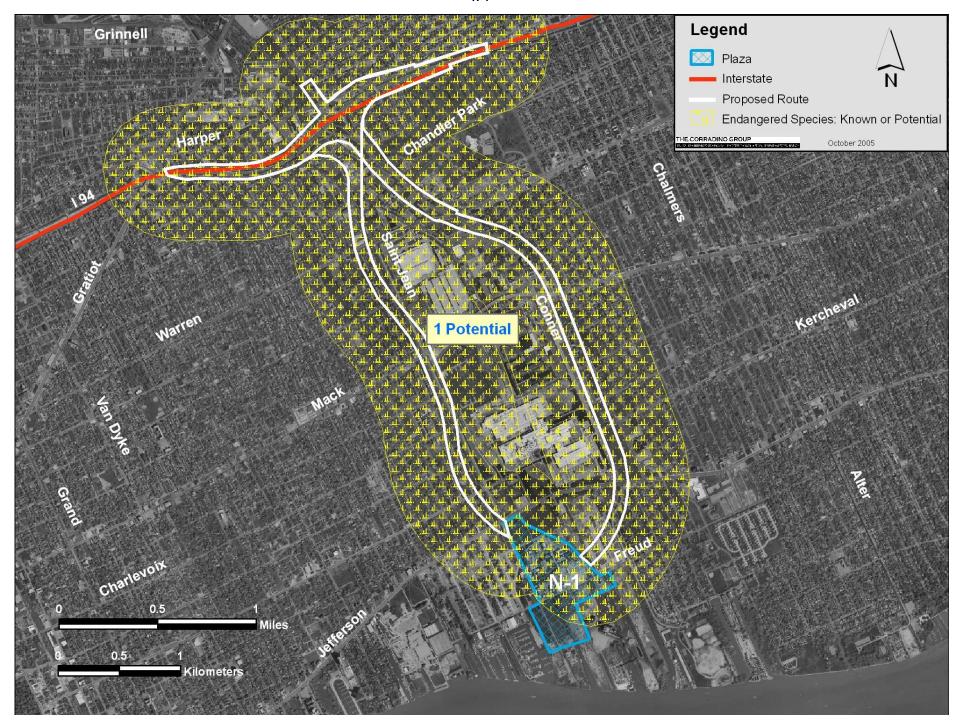

#### Endangered Species II-2 through II-4

Endangered Species N-1

### Legend

| Color Legend                                     |
|--------------------------------------------------|
| Known to occur within/near route/interchange     |
| Some potential to occur within route/interchange |
| Not expected to occur within route/interchange   |