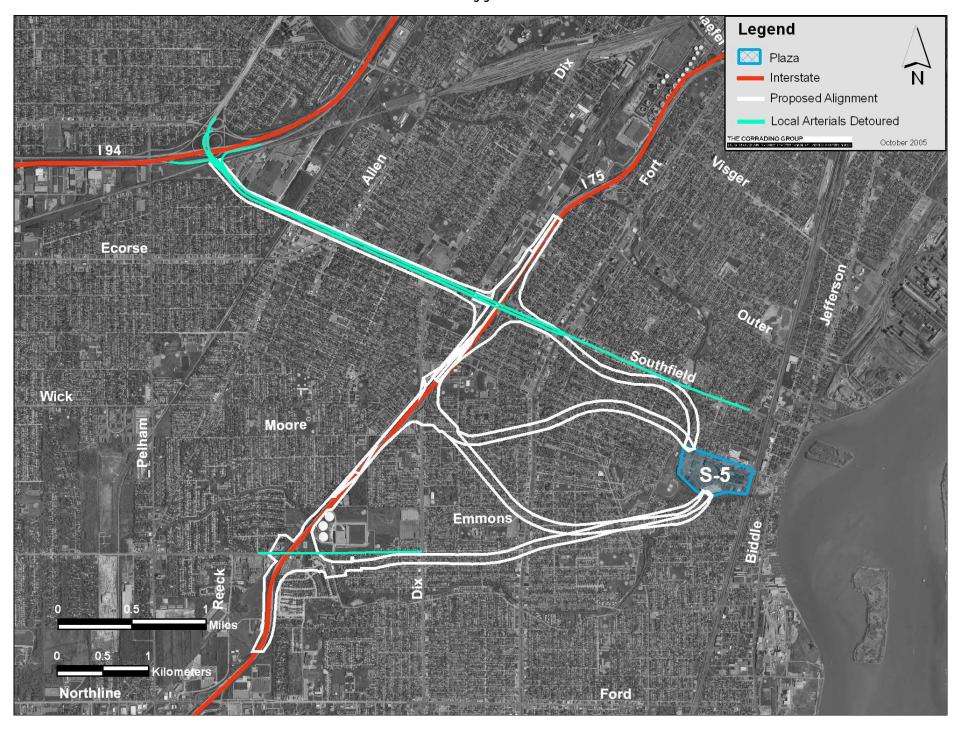

#### Environmental Sites Affecting Plan Implementation S-1 through S-4

Environmental Sites Affecting Plan Implementation S-5

Environmental Sites Affecting Plan Implementation C-2

#### Historic Resources S-1 through S-4

Historic Resources S-5

Historic Resources C-2

Historic Resources C-3 and C-4

### Detour of Local Arterials S-1 through S-4

Detour of Local Arterials S-5

Detour of Local Arterials C-2